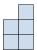

- 3) If you were looking at the 3d shape from above what would you see?
- A.
- В.
- C.
- D.

4) If you were looking at the 3d shape from the left side what would you see?

A.

В.

C.

D.

- 5) If you were looking at the 3d shape from the left side what would you see?
- A.
- B.
- C.
- D.