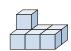

C.

D.

5) If you were looking at the 3d shape from the left side what would you see?

A.

B.

C.

D.

80 60 40 20