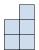

## Löse jede Aufgabe.

- 1) If you were looking at the 3d shape from the right side what would you see?
- A.
- В.
- C.
- D.

3. \_\_\_\_\_

Antworten

- 4. \_\_\_\_\_
- 5. \_\_\_\_\_

- 2) If you were looking at the 3d shape from the right side what would you see?
- A.
- В.
- C.
- D.

- 3) If you were looking at the 3d shape from above what would you see?
- A.
- В.
- C.
- D.

4) If you were looking at the 3d shape from the left side what would you see?

A.

В.

C.

D.

- 5) If you were looking at the 3d shape from the left side what would you see?
- A.
- B.
- C.
- D.

## Löse jede Aufgabe.

1) If you were looking at the 3d shape from the right side what would you see?

B.

C.

D.

2) If you were looking at the 3d shape from the right side what would you see?

B.

C.

D.

3) If you were looking at the 3d shape from above what would you see?

В.

C.

D.

4) If you were looking at the 3d shape from the left side what would you see?

A.

B.

C.

D.

5) If you were looking at the 3d shape from the left side what would you see?

A.

B.

C.

D.

80 60 40 20