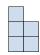

## Löse jede Aufgabe.

1) If you were looking at the 3d shape from the right side what would you see?

B.

C.

D.

2) If you were looking at the 3d shape from the right side what would you see?

B.

C.