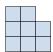

## Löse jede Aufgabe.

- 1) If you were looking at the 3d shape from the right side what would you see?
- A.
- В.
- C.
- D.

3. \_\_\_\_\_

Antworten

- 4. \_\_\_\_\_
- 5. \_\_\_\_\_

- 2) If you were looking at the 3d shape from the right side what would you see?
- A.
- В.
- C.
- D.

## Löse jede Aufgabe.

1) If you were looking at the 3d shape from the right side what would you see?

B.

C.

D.

2) If you were looking at the 3d shape from the right side what would you see?

B.

C.