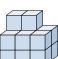

## Löse jede Aufgabe.

- 1) If you were looking at the 3d shape from the right side what would you see?
- A.
- В.
- C.
- D.

3. \_\_\_\_\_

Antworten

- 4. \_\_\_\_\_
- 5. \_\_\_\_\_

- 2) If you were looking at the 3d shape from the right side what would you see?
- A.
- В.
- C.
- D.