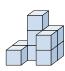

## Löse jede Aufgabe.

- 1) If you were looking at the 3d shape from the right side what would you see?
- A.
- В.
- C.
- D.

3. \_\_\_\_\_

Antworten

- 4. \_\_\_\_\_
- 5. \_\_\_\_\_

- 2) If you were looking at the 3d shape from the right side what would you see?
- A.
- В.
- C.
- D.