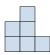

- 3) If you were looking at the 3d shape from above what would you see?
- A.
- В.
- C.
- D.

4) If you were looking at the 3d shape from the left side what would you see?

A.

В.

C.

D.

- 5) If you were looking at the 3d shape from the left side what would you see?
- A.
- B.
- C.
- D.

D.

3) If you were looking at the 3d shape from above what would you see?

В.

C.

D.

4) If you were looking at the 3d shape from the left side what would you see?

A.

B.