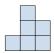

## Löse jede Aufgabe.

- 1) If you were looking at the 3d shape from the right side what would you see?
- A.
- В.
- C.
- D.

3. \_\_\_\_\_

Antworten

- 4. \_\_\_\_\_
- 5. \_\_\_\_\_

- 2) If you were looking at the 3d shape from the right side what would you see?
- A.
- В.
- C.
- D.

- 3) If you were looking at the 3d shape from above what would you see?
- A.
- В.
- C.
- D.

4) If you were looking at the 3d shape from the left side what would you see?

A.

В.

C.

D.

- 5) If you were looking at the 3d shape from the left side what would you see?
- A.
- B.
- C.
- D.

## Löse jede Aufgabe.

1) If you were looking at the 3d shape from the right side what would you see?

B.

C.

D.

2) If you were looking at the 3d shape from the right side what would you see?

B.

C.

D.

3) If you were looking at the 3d shape from above what would you see?

В.

C.

D.

4) If you were looking at the 3d shape from the left side what would you see?

A.

B.

C.

D.

5) If you were looking at the 3d shape from the left side what would you see?

A.

B.

C.

D.

80 60 40 20