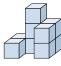

- 3) If you were looking at the 3d shape from above what would you see?
- A.
- В.
- C.
- D.

4) If you were looking at the 3d shape from the left side what would you see?

A.

В.

C.

D.

- 5) If you were looking at the 3d shape from the left side what would you see?
- A.
- B.
- C.
- D.

D.

3) If you were looking at the 3d shape from above what would you see?

В.

C.

D.

4) If you were looking at the 3d shape from the left side what would you see?

A.

B.

C.

D.

5) If you were looking at the 3d shape from the left side what would you see?

A.

B.

C.

D.

80 60 40 20