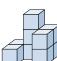

## Löse jede Aufgabe.

- 1) If you were looking at the 3d shape from the right side what would you see?
- A.
- В.
- C.
- D.

3. \_\_\_\_\_

Antworten

- 4. \_\_\_\_\_
- 5. \_\_\_\_\_

- 2) If you were looking at the 3d shape from the right side what would you see?
- A.
- В.
- C.
- D.

- 3) If you were looking at the 3d shape from above what would you see?
- A.
- В.
- C.
- D.

4) If you were looking at the 3d shape from the left side what would you see?

A.

В.

C.

D.

- 5) If you were looking at the 3d shape from the left side what would you see?
- A.
- B.
- C.
- D.

## Löse jede Aufgabe.

1) If you were looking at the 3d shape from the right side what would you see?

B.

C.

D.

2) If you were looking at the 3d shape from the right side what would you see?

B.

C.

D.

3) If you were looking at the 3d shape from above what would you see?

В.

C.

D.

4) If you were looking at the 3d shape from the left side what would you see?

A.

B.