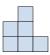

## Löse jede Aufgabe.

- 1) If you were looking at the 3d shape from the right side what would you see?
- A.
- В.
- C.
- D.

3. \_\_\_\_\_

Antworten

- 4. \_\_\_\_\_
- 5. \_\_\_\_\_

- 2) If you were looking at the 3d shape from the right side what would you see?
- A.
- В.
- C.
- D.

- 3) If you were looking at the 3d shape from above what would you see?
- A.
- В.
- C.
- D.

4) If you were looking at the 3d shape from the left side what would you see?

A.

В.

C.

D.

- 5) If you were looking at the 3d shape from the left side what would you see?
- A.
- B.
- C.
- D.

## Löse jede Aufgabe.

1) If you were looking at the 3d shape from the right side what would you see?

B.

C.

D.

2) If you were looking at the 3d shape from the right side what would you see?

B.

C.

D.

3) If you were looking at the 3d shape from above what would you see?

В.

C.

D.

4) If you were looking at the 3d shape from the left side what would you see?

A.

B.

C.

D.

5) If you were looking at the 3d shape from the left side what would you see?

A.

B.

C.

D.

80 60 40 20