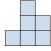

## Löse jede Aufgabe.

- 1) If you were looking at the 3d shape from the right side what would you see?
- A.
- В.
- C.
- D.

3. \_\_\_\_\_

Antworten

- 4. \_\_\_\_\_
- 5. \_\_\_\_\_

- 2) If you were looking at the 3d shape from the right side what would you see?
- A.
- В.
- C.
- D.