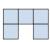

## Löse jede Aufgabe.

- 1) If you were looking at the 3d shape from the right side what would you see?
- A.
- B.
- C.
- D.

2) If you were looking at the 3d shape from the right side what would you see?

A.

B.

C.

D.

3) If you were looking at the 3d shape from the back what would you see?

B.

C.

D.

4) If you were looking at the 3d shape from above what would you see?

A.

B.

C.

D.

5) If you were looking at the 3d shape from the right side what would you see?

A.

B.

C.

D.

Antworten