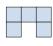

B.

C.

D.

3) If you were looking at the 3d shape from the back what would you see?

B.

C.

D.

4) If you were looking at the 3d shape from above what would you see?

A.

B.

C.

D.

5) If you were looking at the 3d shape from the right side what would you see?

A.

B.

C.