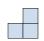

## Löse jede Aufgabe.

- 1) If you were looking at the 3d shape from the right side what would you see?
- A.
- B.
- C.
- D.

2) If you were looking at the 3d shape from the right side what would you see?

A.