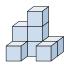

## Löse jede Aufgabe.

- 1) If you were looking at the 3d shape from the right side what would you see?
- A.
- B.
- C.
- D.

2) If you were looking at the 3d shape from the right side what would you see?

A.