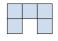

## Löse jede Aufgabe.

- 1) If you were looking at the 3d shape from the right side what would you see?
- A.
- B.
- C.
- D.

2) If you were looking at the 3d shape from the right side what would you see?

A.