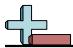

## Löse jede Aufgabe.

- 1) If you were looking at the 3d shape from the right side what would you see?
- A.
- B.
- C.
- D.

2) If you were looking at the 3d shape from the right side what would you see?

A.