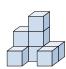

## Löse jede Aufgabe.

- 1) If you were looking at the 3d shape from the right side what would you see?
- A.
- B.
- C.
- D.

2) If you were looking at the 3d shape from the right side what would you see?

A.

B.

C.

D.

3) If you were looking at the 3d shape from the back what would you see?

B.

C.

D.

4) If you were looking at the 3d shape from above what would you see?

A.

B.

C.

D.

5) If you were looking at the 3d shape from the right side what would you see?

A.

B.

C.

D.

Antworten