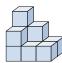

A.

B.

C.

D.

5) If you were looking at the 3d shape from the right side what would you see?

A.

B.

C.

D.

Antworten