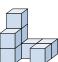

## Löse jede Aufgabe.

- 1) If you were looking at the 3d shape from the right side what would you see?
- A.
- В.
- C.
- D.

- 2) If you were looking at the 3d shape from the right side what would you see?
- A.
- B.
- C.
- D.

3) If you were looking at the 3d shape from the back what would you see?

В.

C.

D.

4) If you were looking at the 3d shape from above what would you see?

В.

C.

D.