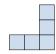

## Löse jede Aufgabe.

- 1) If you were looking at the 3d shape from the right side what would you see?
- A.
- B.
- C.
- D.

2) If you were looking at the 3d shape from the right side what would you see?

A.

B.

C.

D.

3) If you were looking at the 3d shape from the back what would you see?

B.

C.

D.

4) If you were looking at the 3d shape from above what would you see?

A.

B.

C.

D.

5) If you were looking at the 3d shape from the right side what would you see?

A.

B.

C.

D.

Antworten