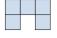

## Löse jede Aufgabe.

- 1) If you were looking at the 3d shape from the right side what would you see?
- A.
- В.
- C.
- D.

- 2) If you were looking at the 3d shape from the right side what would you see?
- A.
- B.
- C.
- D.

3) If you were looking at the 3d shape from the back what would you see?

В.

C.

D.

4) If you were looking at the 3d shape from above what would you see?

В.

C.

D.