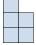

B.

C.

D.

3) If you were looking at the 3d shape from the back what would you see?

B.

C.

D.

4) If you were looking at the 3d shape from above what would you see?

A.

B.

C.

D.

5) If you were looking at the 3d shape from the right side what would you see?

A.

B.

C.