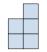

## Löse jede Aufgabe.

- 1) If you were looking at the 3d shape from the right side what would you see?
- A.
- B.
- C.
- D.

2) If you were looking at the 3d shape from the right side what would you see?

A.

B.

C.

D.

3) If you were looking at the 3d shape from the back what would you see?

B.

C.

D.

4) If you were looking at the 3d shape from above what would you see?

A.

B.

C.

D.

5) If you were looking at the 3d shape from the right side what would you see?

A.

B.

C.

D.

Antworten