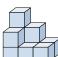

B.

C.

D.

3) If you were looking at the 3d shape from the back what would you see?

B.

C.

D.

4) If you were looking at the 3d shape from above what would you see?

A.

B.

C.

D.

5) If you were looking at the 3d shape from the right side what would you see?

A.

B.

C.