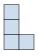

## Löse jede Aufgabe.

- 1) If you were looking at the 3d shape from the right side what would you see?
- A.
- B.
- C.
- D.

2) If you were looking at the 3d shape from the right side what would you see?

A.

B.

C.

D.

3) If you were looking at the 3d shape from the back what would you see?

B.

C.

D.

4) If you were looking at the 3d shape from above what would you see?