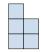

## Löse jede Aufgabe.

- 1) If you were looking at the 3d shape from the right side what would you see?
- A.
- B.
- C.
- D.

2) If you were looking at the 3d shape from the right side what would you see?

A.

B.

C.

D.

3) If you were looking at the 3d shape from the back what would you see?

B.

C.

D.

4) If you were looking at the 3d shape from above what would you see?