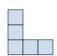

## Löse jede Aufgabe.

- 1) If you were looking at the 3d shape from the right side what would you see?
- A.
- B.
- C.
- D.

2) If you were looking at the 3d shape from the right side what would you see?

A.

B.

C.

D.

3) If you were looking at the 3d shape from the back what would you see?

B.

C.

D.

4) If you were looking at the 3d shape from above what would you see?

A.

B.

C.

D.

5) If you were looking at the 3d shape from the right side what would you see?

A.

B.

C.

D.

Antworten