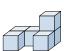

## Löse jede Aufgabe.

- 1) If you were looking at the 3d shape from the right side what would you see?
- A.
- B.
- C.
- D.

2) If you were looking at the 3d shape from the right side what would you see?

A.

B.

C.

D.

3) If you were looking at the 3d shape from the back what would you see?

B.

C.

D.

4) If you were looking at the 3d shape from above what would you see?

A.

B.

C.

D.

5) If you were looking at the 3d shape from the right side what would you see?

A.

B.

C.