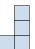

## Löse jede Aufgabe.

- 1) If you were looking at the 3d shape from the right side what would you see?
- A.
- B.
- C.
- D.

2) If you were looking at the 3d shape from the right side what would you see?

A.

B.

C.

D.

3) If you were looking at the 3d shape from the back what would you see?

B.

C.

D.

4) If you were looking at the 3d shape from above what would you see?

A.

B.

C.

D.

5) If you were looking at the 3d shape from the right side what would you see?

A.

B.

C.

D.

Antworten