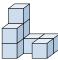

## Löse jede Aufgabe.

- 1) If you were looking at the 3d shape from the right side what would you see?
- A.
- B.
- C.
- D.

2) If you were looking at the 3d shape from the right side what would you see?

A.

B.

C.

D.

3) If you were looking at the 3d shape from the back what would you see?

B.

C.

D.

4) If you were looking at the 3d shape from above what would you see?