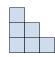

A.

B.

C.

D.

5) If you were looking at the 3d shape from the right side what would you see?

A.

B.

C.

D.

Antworten