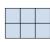

## Löse jede Aufgabe.

- 1) If you were looking at the 3d shape from the right side what would you see?
- A.
- B.
- C.
- D.

2) If you were looking at the 3d shape from the right side what would you see?

A.

B.

C.

D.

3) If you were looking at the 3d shape from the back what would you see?

B.

C.

D.

4) If you were looking at the 3d shape from above what would you see?