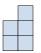

## Löse jede Aufgabe.

- 1) If you were looking at the 3d shape from the right side what would you see?
- A.
- В.
- C.
- D.

- 2) If you were looking at the 3d shape from the right side what would you see?
- A.
- B.
- C.
- D.

3) If you were looking at the 3d shape from the back what would you see?

В.

C.

D.

4) If you were looking at the 3d shape from above what would you see?

В.

C.

D.