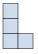

## Löse jede Aufgabe.

- 1) If you were looking at the 3d shape from the right side what would you see?
- A.
- B.
- C.
- D.

2) If you were looking at the 3d shape from the right side what would you see?

A.

B.

C.

D.

3) If you were looking at the 3d shape from the back what would you see?

B.

C.

D.

4) If you were looking at the 3d shape from above what would you see?

A.

B.

C.

D.

5) If you were looking at the 3d shape from the right side what would you see?

A.

B.

C.

D.

Antworten