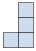

A.

B.

C.

D.

5) If you were looking at the 3d shape from the right side what would you see?

A.

B.

C.