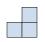

A.

B.

C.

D.

5) If you were looking at the 3d shape from the right side what would you see?

A.

B.

C.

D.

Antworten