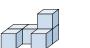

## Löse jede Aufgabe.

- 1) If you were looking at the 3d shape from the right side what would you see?
- A.
- B.
- C.
- D.

2) If you were looking at the 3d shape from the right side what would you see?

A.