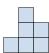

## Löse jede Aufgabe.

- 1) If you were looking at the 3d shape from the right side what would you see?
- A.
- B.
- C.
- D.

2) If you were looking at the 3d shape from the right side what would you see?

A.

B.

C.

D.

3) If you were looking at the 3d shape from the back what would you see?

B.

C.

D.

4) If you were looking at the 3d shape from above what would you see?