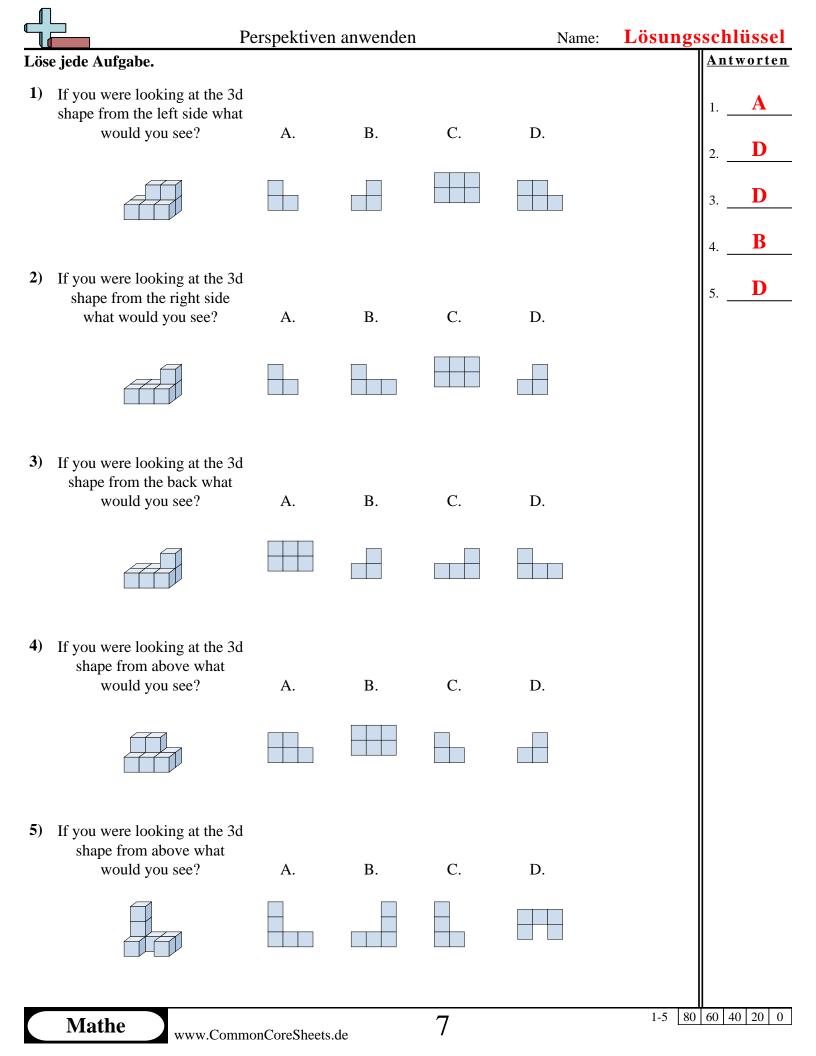

|      |                                                                                   | Perspektiver   | n anwenden |    | Name:     |        |            |
|------|-----------------------------------------------------------------------------------|----------------|------------|----|-----------|--------|------------|
| Löse | e jede Aufgabe.                                                                   | enspendiven    |            |    | T (unite) |        | Antworten  |
| 1)   | If you were looking at the 3d<br>shape from the left side what<br>would you see?  |                | В.         | C. | D.        |        | 1<br>2     |
|      |                                                                                   |                |            |    |           |        | 3<br>4.    |
| 2)   | If you were looking at the 3d<br>shape from the right side<br>what would you see? | А.             | B.         | C. | D.        |        | 5          |
|      |                                                                                   |                |            |    |           |        |            |
| 3)   | If you were looking at the 3d<br>shape from the back what<br>would you see?       | А.             | В.         | C. | D.        |        |            |
|      |                                                                                   |                |            |    |           |        |            |
| 4)   | If you were looking at the 3d<br>shape from above what<br>would you see?          | А.             | B.         | C. | D.        |        |            |
|      |                                                                                   |                |            |    |           |        |            |
| 5)   | If you were looking at the 3d<br>shape from above what<br>would you see?          | А.             | B.         | C. | D.        |        |            |
|      |                                                                                   |                |            |    |           |        |            |
|      | Mathe www.Comm                                                                    | nonCoreSheets. | .de        | 7  |           | 1-5 80 | 60 40 20 0 |