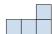

3) If you were looking at the 3d shape from the right side what would you see?

В.

C.

D.

4) If you were looking at the 3d shape from above what would you see?

B.

C.

D.