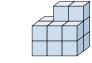

## Löse jede Aufgabe.

1) If you were looking at the 3d shape from the right side what would you see?

B.

C.

D.

2) If you were looking at the 3d shape from the back what would you see?

B.

C.

3) If you were looking at the 3d shape from the right side what would you see?

В.

C.

D.

4) If you were looking at the 3d shape from above what would you see?

B.

C.

D.

A.

5) If you were looking at the 3d shape from the back what would you see?

A.

B.

C.

D.

## Löse jede Aufgabe.

1) If you were looking at the 3d shape from the right side

B.

C.

D.

Antworten

what would you see?

B.

C.

D.

3) If you were looking at the 3d shape from the right side what would you see?

В.

C.

D.

4) If you were looking at the 3d shape from above what would you see?

B.

C.

D.

5) If you were looking at the 3d shape from the back what would you see?

A.

C.

D.