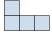

## Löse jede Aufgabe.

1) If you were looking at the 3d shape from the right side what would you see?

B.

C.

D.

2) If you were looking at the 3d shape from the back what would you see?

B.

C.

3) If you were looking at the 3d shape from the right side what would you see?

В.

C.

D.

4) If you were looking at the 3d shape from above what would you see?

B.

C.

D.

A.

5) If you were looking at the 3d shape from the back what would you see?

A.

B.

C.

D.

## Löse jede Aufgabe.

1) If you were looking at the 3d shape from the right side

B.

C.

D.

Antworten

what would you see?

B.

C.

D.

3) If you were looking at the 3d shape from the right side what would you see?

В.

C.

D.

4) If you were looking at the 3d shape from above what would you see?

B.

C.

D.

5) If you were looking at the 3d shape from the back what would you see?

A.

C.

D.