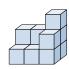

## Löse jede Aufgabe.

1) If you were looking at the 3d shape from the right side what would you see?

B.

C.

D.

2) If you were looking at the 3d shape from the back what would you see?

B.

C.

3) If you were looking at the 3d shape from the right side what would you see?

В.

C.

D.

4) If you were looking at the 3d shape from above what would you see?

B.

C.

D.

A.

5) If you were looking at the 3d shape from the back what would you see?

A.

B.

C.

D.