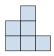

## Löse jede Aufgabe.

1) If you were looking at the 3d shape from the right side what would you see?

B.

C.

D.

2) If you were looking at the 3d shape from the back what would you see?

B.

C.

3) If you were looking at the 3d shape from the right side what would you see?

В.

C.

D.

4) If you were looking at the 3d shape from above what would you see?

B.

C.

D.

A.

5) If you were looking at the 3d shape from the back what would you see?

A.

B.

C.

D.