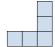

## Löse jede Aufgabe.

1) If you were looking at the 3d shape from the right side

B.

C.

D.

Antworten

what would you see?

B.

C.

D.

3) If you were looking at the 3d shape from the right side what would you see?

В.

C.

D.

4) If you were looking at the 3d shape from above what would you see?

B.

C.

D.

5) If you were looking at the 3d shape from the back what would you see?

A.

C.

D.