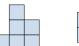

## Löse jede Aufgabe.

1) If you were looking at the 3d shape from the right side what would you see?

B.

C.

D.

2) If you were looking at the 3d shape from the back what would you see?

B.

C.

3) If you were looking at the 3d shape from the right side what would you see?

В.

C.

D.

4) If you were looking at the 3d shape from above what would you see?

B.

C.

D.

A.

5) If you were looking at the 3d shape from the back what would you see?

A.

B.

C.

D.