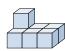

## Löse jede Aufgabe.

1) If you were looking at the 3d shape from the right side what would you see?

B.

C.

D.

2) If you were looking at the 3d shape from the back what would you see?

B.

C.

3) If you were looking at the 3d shape from the right side what would you see?

В.

C.

D.

4) If you were looking at the 3d shape from above what would you see?

B.

C.

D.

A.

5) If you were looking at the 3d shape from the back what would you see?

A.

B.

C.

D.