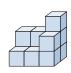

## Löse jede Aufgabe.

1) If you were looking at the 3d shape from the right side what would you see?

B.

C.

D.

2) If you were looking at the 3d shape from the back what would you see?

B.

C.

3) If you were looking at the 3d shape from the right side what would you see?

В.

C.

D.

4) If you were looking at the 3d shape from above what would you see?

B.

C.

D.

## Löse jede Aufgabe.

1) If you were looking at the 3d shape from the right side

B.

C.

D.

Antworten

what would you see?

B.

C.

D.

3) If you were looking at the 3d shape from the right side what would you see?

В.

C.

D.

4) If you were looking at the 3d shape from above what would you see?

B.