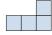

## Löse jede Aufgabe.

1) If you were looking at the 3d shape from the right side what would you see?

B.

C.

D.

2) If you were looking at the 3d shape from the back what would you see?

B.

C.

3) If you were looking at the 3d shape from the right side what would you see?

В.

C.

D.

4) If you were looking at the 3d shape from above what would you see?

B.

C.

D.

A.

5) If you were looking at the 3d shape from the back what would you see?

A.

B.

C.

D.

## Löse jede Aufgabe.

1) If you were looking at the 3d shape from the right side

B.

C.

D.

Antworten

what would you see?

B.

C.

D.

3) If you were looking at the 3d shape from the right side what would you see?

В.

C.

D.

4) If you were looking at the 3d shape from above what would you see?

B.

C.

D.

5) If you were looking at the 3d shape from the back what would you see?

A.

C.

D.