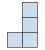

## Löse jede Aufgabe.

1) If you were looking at the 3d shape from the right side what would you see?

B.

C.

D.

2) If you were looking at the 3d shape from the back what would you see?

B.

C.