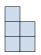

## Löse jede Aufgabe.

1) If you were looking at the 3d shape from the right side what would you see?

B.

C.

D.

2) If you were looking at the 3d shape from the back what would you see?

B.

C.

3) If you were looking at the 3d shape from the right side what would you see?

В.

C.

D.

4) If you were looking at the 3d shape from above what would you see?

B.

C.

D.

A.

5) If you were looking at the 3d shape from the back what would you see?

A.

B.

C.

D.