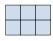

## Löse jede Aufgabe.

1) If you were looking at the 3d shape from the right side what would you see?

B.

C.

D.

2) If you were looking at the 3d shape from the back what would you see?

B.

C.

3) If you were looking at the 3d shape from the right side what would you see?

В.

C.

D.

4) If you were looking at the 3d shape from above what would you see?

B.

C.

D.

A.

5) If you were looking at the 3d shape from the back what would you see?

A.

B.

C.

D.