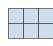

3) If you were looking at the 3d shape from the right side what would you see?

В.

C.

D.

4) If you were looking at the 3d shape from above what would you see?

B.

C.

D.