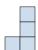

## Löse jede Aufgabe.

1) If you were looking at the 3d shape from the right side what would you see?

B.

C.

D.

2) If you were looking at the 3d shape from the back what would you see?

B.

C.

3) If you were looking at the 3d shape from the right side what would you see?

В.

C.

D.

4) If you were looking at the 3d shape from above what would you see?

B.

C.

D.