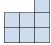

3) If you were looking at the 3d shape from the right side what would you see?

В.

C.

D.

4) If you were looking at the 3d shape from above what would you see?

B.

C.

D.

A.

5) If you were looking at the 3d shape from the back what would you see?

A.

B.

C.

D.