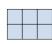

3) If you were looking at the 3d shape from the right side what would you see?

В.

C.

D.

4) If you were looking at the 3d shape from above what would you see?

B.

C.

D.

C.

D.

3) If you were looking at the 3d shape from the right side what would you see?

В.

C.

D.

4) If you were looking at the 3d shape from above what would you see?

B.