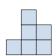

3) If you were looking at the 3d shape from the right side what would you see?

В.

C.

D.

4) If you were looking at the 3d shape from above what would you see?

B.

C.

D.

A.

5) If you were looking at the 3d shape from the back what would you see?

A.

B.

C.

D.