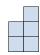

A.

5) If you were looking at the 3d shape from the back what would you see?

A.

B.

C.

D.

## Löse jede Aufgabe.

1) If you were looking at the 3d shape from the right side

B.

C.

D.

Antworten

what would you see?

B.