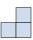

## Löse jede Aufgabe.

1) If you were looking at the 3d shape from the right side what would you see?

B.

C.

D.

2) If you were looking at the 3d shape from the back what would you see?

B.

C.