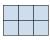

## Löse jede Aufgabe.

1) If you were looking at the 3d shape from the right side what would you see?

B.

C.

D.

2) If you were looking at the 3d shape from the back what would you see?

B.

C.

3) If you were looking at the 3d shape from the right side what would you see?

В.

C.

D.

4) If you were looking at the 3d shape from above what would you see?

B.

C.

D.

A.

5) If you were looking at the 3d shape from the back what would you see?

A.

B.

C.

D.