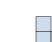

## Löse jede Aufgabe.

1) If you were looking at the 3d shape from the right side what would you see?

B.

C.

D.

2) If you were looking at the 3d shape from the back what would you see?

B.

C.

3) If you were looking at the 3d shape from the right side what would you see?

В.

C.

D.

4) If you were looking at the 3d shape from above what would you see?

B.

C.

D.

A.

5) If you were looking at the 3d shape from the back what would you see?

A.

B.

C.

D.