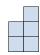

## Löse jede Aufgabe.

1) If you were looking at the 3d shape from the right side what would you see?

B.

C.

D.

2) If you were looking at the 3d shape from the back what would you see?

B.

C.

## Löse jede Aufgabe.

1) If you were looking at the 3d shape from the right side

B.

C.

D.

Antworten

what would you see?

B.