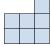

A.

5) If you were looking at the 3d shape from the back what would you see?

A.

B.

C.

D.

C.

D.

5) If you were looking at the 3d shape from the back what would you see?

A.

C.

D.