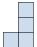

## Löse jede Aufgabe.

1) If you were looking at the 3d shape from the right side what would you see?

B.

C.

D.

2) If you were looking at the 3d shape from the back what would you see?

B.

C.

3) If you were looking at the 3d shape from the right side what would you see?

В.

C.

D.

4) If you were looking at the 3d shape from above what would you see?

B.

C.

D.

A.

5) If you were looking at the 3d shape from the back what would you see?

A.

B.

C.

D.