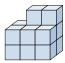

A.

5) If you were looking at the 3d shape from the back what would you see?

A.

B.

C.

D.

C.

D.

5) If you were looking at the 3d shape from the back what would you see?

A.

C.

D.