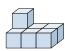

## Löse jede Aufgabe.

1) If you were looking at the 3d shape from the right side what would you see?

B.

C.

D.

2) If you were looking at the 3d shape from the back what would you see?

B.

C.