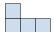

## Löse jede Aufgabe.

1) If you were looking at the 3d shape from the right side what would you see?

B.

C.

D.

2) If you were looking at the 3d shape from the back what would you see?

B.

C.

3) If you were looking at the 3d shape from the right side what would you see?

В.

C.

D.

4) If you were looking at the 3d shape from above what would you see?

B.

C.

D.