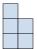

## Löse jede Aufgabe.

1) If you were looking at the 3d shape from the right side what would you see?

B.

C.

D.

2) If you were looking at the 3d shape from the back what would you see?

B.

C.

3) If you were looking at the 3d shape from the right side what would you see?

В.

C.

D.

4) If you were looking at the 3d shape from above what would you see?

B.

C.

D.

A.

5) If you were looking at the 3d shape from the back what would you see?

A.

B.

C.

D.