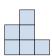

## Löse jede Aufgabe.

1) If you were looking at the 3d shape from the right side what would you see?

B.

C.

D.

2) If you were looking at the 3d shape from the back what would you see?

B.

C.

## Löse jede Aufgabe.

1) If you were looking at the 3d shape from the right side

B.

C.

D.

Antworten

what would you see?

B.