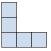

## Löse jede Aufgabe.

1) If you were looking at the 3d shape from the right side

B.

C.

D.

Antworten

what would you see?

B.

C.

D.

3) If you were looking at the 3d shape from the right side what would you see?

В.

C.

D.

4) If you were looking at the 3d shape from above what would you see?

B.

C.

D.

5) If you were looking at the 3d shape from the back what would you see?

A.

C.

D.