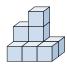

C.

D.

3) If you were looking at the 3d shape from the right side what would you see?

В.

C.

D.

4) If you were looking at the 3d shape from above what would you see?

B.

C.

D.

5) If you were looking at the 3d shape from the back what would you see?

A.

C.

D.