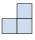

## Löse jede Aufgabe.

1) If you were looking at the 3d shape from the right side what would you see?

B.

C.

D.

2) If you were looking at the 3d shape from the back what would you see?

B.

C.

3) If you were looking at the 3d shape from the right side what would you see?

В.

C.

D.

4) If you were looking at the 3d shape from above what would you see?

B.

C.

D.

A.

5) If you were looking at the 3d shape from the back what would you see?

A.

B.

C.

D.

## Löse jede Aufgabe.

1) If you were looking at the 3d shape from the right side

B.

C.

D.

Antworten

what would you see?

B.

C.

D.

3) If you were looking at the 3d shape from the right side what would you see?

В.

C.

D.

4) If you were looking at the 3d shape from above what would you see?

B.

C.

D.

5) If you were looking at the 3d shape from the back what would you see?

A.

C.

D.