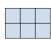

## Löse jede Aufgabe.

1) If you were looking at the 3d shape from the right side what would you see?

B.

C.

D.

2) If you were looking at the 3d shape from the back what would you see?

B.

C.

3) If you were looking at the 3d shape from the right side what would you see?

В.

C.

D.

4) If you were looking at the 3d shape from above what would you see?

B.

C.

D.