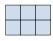

3) If you were looking at the 3d shape from the right side what would you see?

В.

C.

D.

4) If you were looking at the 3d shape from above what would you see?

B.

C.

D.