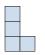

## Löse jede Aufgabe.

1) If you were looking at the 3d shape from the right side what would you see?

B.

C.

D.

2) If you were looking at the 3d shape from the back what would you see?

B.

C.

3) If you were looking at the 3d shape from the right side what would you see?

В.

C.

D.

4) If you were looking at the 3d shape from above what would you see?

B.

C.

D.

A.

5) If you were looking at the 3d shape from the back what would you see?

A.

B.

C.

D.