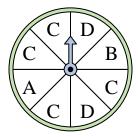

# Löse jede Aufgabe.

1) Which number is the spinner least likely to land on?

4) Which number is the spinner most likely to land on?

7) Which number is the spinner least likely to land on?

**10)** Which letter is the spinner least likely to land on?

2) Which letter is the spinner most likely to land on?

5) Which letter is the spinner most likely to land on?

8) Which number is the spinner most likely to land on?

**11)** Which number is the spinner most likely to land on?

**3)** Which letter is the spinner least likely to land on?

6) Which two numbers is the spinner equally likely to land on?

9) Which number is the spinner most likely to land on?

**12)** Which two letters is the spinner equally likely to land on?

#### Löse jede Aufgabe.

1) Which number is the spinner least likely to land on?

4) Which number is the spinner most likely to land on?

7) Which number is the spinner least likely to land on?

**10)** Which letter is the spinner least likely to land on?