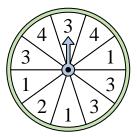

# Löse jede Aufgabe.

1) Which number is the spinner least likely to land on?

4) Which number is the spinner most likely to land on?

7) Which number is the spinner least likely to land on?

**10)** Which letter is the spinner least likely to land on?

2) Which letter is the spinner most likely to land on?

5) Which letter is the spinner most likely to land on?

8) Which number is the spinner most likely to land on?

**11)** Which number is the spinner most likely to land on?

**3)** Which letter is the spinner least likely to land on?

6) Which two numbers is the spinner equally likely to land on?

9) Which number is the spinner most likely to land on?

**12)** Which two letters is the spinner equally likely to land on?