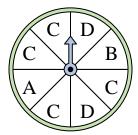

#### Löse jede Aufgabe.

1) Which number is the spinner least likely to land on?

4) Which number is the spinner most likely to land on?

7) Which number is the spinner least likely to land on?

**10)** Which letter is the spinner least likely to land on?

2) Which letter is the spinner most likely to land on?

5) Which letter is the spinner most likely to land on?

8) Which number is the spinner most likely to land on?

**11)** Which number is the spinner most likely to land on?

**3)** Which letter is the spinner least likely to land on?

6) Which two numbers is the spinner equally likely to land on?

9) Which number is the spinner most likely to land on?

**12)** Which two letters is the spinner equally likely to land on?