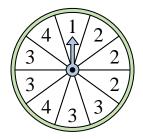

# Löse jede Aufgabe.

1) Which number is the spinner least likely to land on?

4) Which number is the spinner most likely to land on?

7) Which number is the spinner least likely to land on?

**10)** Which letter is the spinner least likely to land on?

2) Which letter is the spinner most likely to land on?

5) Which letter is the spinner most likely to land on?

8) Which number is the spinner most likely to land on?

**11)** Which number is the spinner most likely to land on?

**3)** Which letter is the spinner least likely to land on?

6) Which two numbers is the spinner equally likely to land on?

9) Which number is the spinner most likely to land on?

**12)** Which two letters is the spinner equally likely to land on?

#### Löse jede Aufgabe.

1) Which number is the spinner least likely to land on?

4) Which number is the spinner most likely to land on?

7) Which number is the spinner least likely to land on?

**10)** Which letter is the spinner least likely to land on?