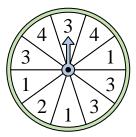

# Löse jede Aufgabe.

1) Which number is the spinner least likely to land on?

4) Which number is the spinner most likely to land on?

7) Which number is the spinner least likely to land on?

**10)** Which letter is the spinner least likely to land on?

2) Which letter is the spinner most likely to land on?

5) Which letter is the spinner most likely to land on?

8) Which number is the spinner most likely to land on?

**11)** Which number is the spinner most likely to land on?

**3)** Which letter is the spinner least likely to land on?

6) Which two numbers is the spinner equally likely to land on?

9) Which number is the spinner most likely to land on?

**12)** Which two letters is the spinner equally likely to land on?