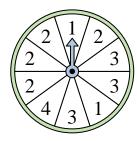

# Löse jede Aufgabe.

1) Which number is the spinner least likely to land on?

4) Which number is the spinner most likely to land on?

7) Which number is the spinner least likely to land on?

**10)** Which letter is the spinner least likely to land on?

2) Which letter is the spinner most likely to land on?

5) Which letter is the spinner most likely to land on?

8) Which number is the spinner most likely to land on?

**11)** Which number is the spinner most likely to land on?

**3)** Which letter is the spinner least likely to land on?

6) Which two numbers is the spinner equally likely to land on?

9) Which number is the spinner most likely to land on?

**12)** Which two letters is the spinner equally likely to land on?