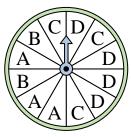

# Löse jede Aufgabe.

1) Which number is the spinner least likely to land on?

4) Which number is the spinner most likely to land on?

7) Which number is the spinner least likely to land on?

**10)** Which letter is the spinner least likely to land on?

2) Which letter is the spinner most likely to land on?

5) Which letter is the spinner most likely to land on?

8) Which number is the spinner most likely to land on?

**11)** Which number is the spinner most likely to land on?

**3)** Which letter is the spinner least likely to land on?

6) Which two numbers is the spinner equally likely to land on?

9) Which number is the spinner most likely to land on?

**12)** Which two letters is the spinner equally likely to land on?