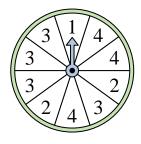

# Löse jede Aufgabe.

1) Which number is the spinner least likely to land on?

4) Which number is the spinner most likely to land on?

7) Which number is the spinner least likely to land on?

**10)** Which letter is the spinner least likely to land on?

2) Which letter is the spinner most likely to land on?

5) Which letter is the spinner most likely to land on?

8) Which number is the spinner most likely to land on?

**11)** Which number is the spinner most likely to land on?

**3)** Which letter is the spinner least likely to land on?

6) Which two numbers is the spinner equally likely to land on?

9) Which number is the spinner most likely to land on?

**12)** Which two letters is the spinner equally likely to land on?