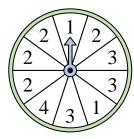

# Löse jede Aufgabe.

1) Which number is the spinner least likely to land on?

4) Which number is the spinner most likely to land on?

7) Which number is the spinner least likely to land on?

**10)** Which letter is the spinner least likely to land on?

2) Which letter is the spinner most likely to land on?

5) Which letter is the spinner most likely to land on?

8) Which number is the spinner most likely to land on?

**11)** Which number is the spinner most likely to land on?

**3)** Which letter is the spinner least likely to land on?

6) Which two numbers is the spinner equally likely to land on?

9) Which number is the spinner most likely to land on?

**12)** Which two letters is the spinner equally likely to land on?