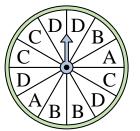

# Löse jede Aufgabe.

1) Which number is the spinner least likely to land on?

4) Which number is the spinner most likely to land on?

7) Which number is the spinner least likely to land on?

**10)** Which letter is the spinner least likely to land on?

2) Which letter is the spinner most likely to land on?

5) Which letter is the spinner most likely to land on?

8) Which number is the spinner most likely to land on?

**11)** Which number is the spinner most likely to land on?

**3)** Which letter is the spinner least likely to land on?

6) Which two numbers is the spinner equally likely to land on?

9) Which number is the spinner most likely to land on?

**12)** Which two letters is the spinner equally likely to land on?