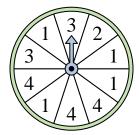

# Löse jede Aufgabe.

1) Which number is the spinner least likely to land on?

4) Which number is the spinner most likely to land on?

7) Which number is the spinner least likely to land on?

**10)** Which letter is the spinner least likely to land on?

2) Which letter is the spinner most likely to land on?

5) Which letter is the spinner most likely to land on?

8) Which number is the spinner most likely to land on?

**11)** Which number is the spinner most likely to land on?

**3)** Which letter is the spinner least likely to land on?

6) Which two numbers is the spinner equally likely to land on?

9) Which number is the spinner most likely to land on?

**12)** Which two letters is the spinner equally likely to land on?

#### Löse jede Aufgabe.

1) Which number is the spinner least likely to land on?

4) Which number is the spinner most likely to land on?

7) Which number is the spinner least likely to land on?

**10)** Which letter is the spinner least likely to land on?