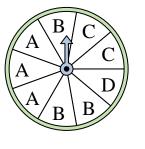

# Löse jede Aufgabe.

1) Which number is the spinner least likely to land on?

4) Which number is the spinner most likely to land on?

7) Which number is the spinner least likely to land on?

**10)** Which letter is the spinner least likely to land on?

2) Which letter is the spinner most likely to land on?

5) Which letter is the spinner most likely to land on?

8) Which number is the spinner most likely to land on?

**11)** Which number is the spinner most likely to land on?

**3)** Which letter is the spinner least likely to land on?

6) Which two numbers is the spinner equally likely to land on?

9) Which number is the spinner most likely to land on?

**12)** Which two letters is the spinner equally likely to land on?