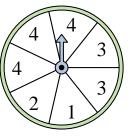

# Löse jede Aufgabe.

1) Which number is the spinner least likely to land on?

4) Which number is the spinner most likely to land on?

7) Which number is the spinner least likely to land on?

**10)** Which letter is the spinner least likely to land on?

2) Which letter is the spinner most likely to land on?

5) Which letter is the spinner most likely to land on?

8) Which number is the spinner most likely to land on?

**11)** Which number is the spinner most likely to land on?

**3)** Which letter is the spinner least likely to land on?

6) Which two numbers is the spinner equally likely to land on?

9) Which number is the spinner most likely to land on?

**12)** Which two letters is the spinner equally likely to land on?

#### Löse jede Aufgabe.

1) Which number is the spinner least likely to land on?

4) Which number is the spinner most likely to land on?

7) Which number is the spinner least likely to land on?

**10)** Which letter is the spinner least likely to land on?