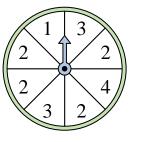

# Löse jede Aufgabe.

1) Which number is the spinner least likely to land on?

4) Which number is the spinner most likely to land on?

7) Which number is the spinner least likely to land on?

**10)** Which letter is the spinner least likely to land on?

2) Which letter is the spinner most likely to land on?

5) Which letter is the spinner most likely to land on?

8) Which number is the spinner most likely to land on?

**11)** Which number is the spinner most likely to land on?

**3)** Which letter is the spinner least likely to land on?

6) Which two numbers is the spinner equally likely to land on?

9) Which number is the spinner most likely to land on?

**12)** Which two letters is the spinner equally likely to land on?

#### Löse jede Aufgabe.

1) Which number is the spinner least likely to land on?

4) Which number is the spinner most likely to land on?

7) Which number is the spinner least likely to land on?

**10)** Which letter is the spinner least likely to land on?