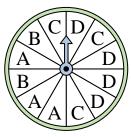

# Löse jede Aufgabe.

1) Which number is the spinner least likely to land on?

4) Which number is the spinner most likely to land on?

7) Which number is the spinner least likely to land on?

**10)** Which letter is the spinner least likely to land on?

2) Which letter is the spinner most likely to land on?

5) Which letter is the spinner most likely to land on?

8) Which number is the spinner most likely to land on?

**11)** Which number is the spinner most likely to land on?

**3)** Which letter is the spinner least likely to land on?

6) Which two numbers is the spinner equally likely to land on?

9) Which number is the spinner most likely to land on?

**12)** Which two letters is the spinner equally likely to land on?

#### Löse jede Aufgabe.

1) Which number is the spinner least likely to land on?

4) Which number is the spinner most likely to land on?

7) Which number is the spinner least likely to land on?

**10)** Which letter is the spinner least likely to land on?