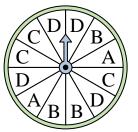

# Löse jede Aufgabe.

1) Which number is the spinner least likely to land on?

4) Which number is the spinner most likely to land on?

7) Which number is the spinner least likely to land on?

**10)** Which letter is the spinner least likely to land on?

2) Which letter is the spinner most likely to land on?

5) Which letter is the spinner most likely to land on?

8) Which number is the spinner most likely to land on?

**11)** Which number is the spinner most likely to land on?

**3)** Which letter is the spinner least likely to land on?

6) Which two numbers is the spinner equally likely to land on?

9) Which number is the spinner most likely to land on?

**12)** Which two letters is the spinner equally likely to land on?

#### Löse jede Aufgabe.

1) Which number is the spinner least likely to land on?

4) Which number is the spinner most likely to land on?

7) Which number is the spinner least likely to land on?

**10)** Which letter is the spinner least likely to land on?