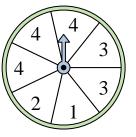

#### Löse jede Aufgabe.

1) Which number is the spinner least likely to land on?

4) Which number is the spinner most likely to land on?

7) Which number is the spinner least likely to land on?

**10)** Which letter is the spinner least likely to land on?

2) Which letter is the spinner most likely to land on?

5) Which letter is the spinner most likely to land on?

8) Which number is the spinner most likely to land on?

**11)** Which number is the spinner most likely to land on?

**3)** Which letter is the spinner least likely to land on?

6) Which two numbers is the spinner equally likely to land on?

9) Which number is the spinner most likely to land on?

**12)** Which two letters is the spinner equally likely to land on?