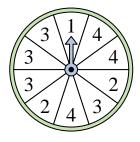

# Löse jede Aufgabe.

1) Which number is the spinner least likely to land on?

4) Which number is the spinner most likely to land on?

7) Which number is the spinner least likely to land on?

**10)** Which letter is the spinner least likely to land on?

2) Which letter is the spinner most likely to land on?

5) Which letter is the spinner most likely to land on?

8) Which number is the spinner most likely to land on?

**11)** Which number is the spinner most likely to land on?

**3)** Which letter is the spinner least likely to land on?

6) Which two numbers is the spinner equally likely to land on?

9) Which number is the spinner most likely to land on?

**12)** Which two letters is the spinner equally likely to land on?