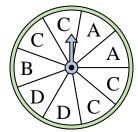

#### Löse jede Aufgabe.

1) Which number is the spinner least likely to land on?

4) Which number is the spinner most likely to land on?

7) Which number is the spinner least likely to land on?

**10)** Which letter is the spinner least likely to land on?

2) Which letter is the spinner most likely to land on?

5) Which letter is the spinner most likely to land on?

8) Which number is the spinner most likely to land on?

**11)** Which number is the spinner most likely to land on?

**3)** Which letter is the spinner least likely to land on?

6) Which two numbers is the spinner equally likely to land on?

9) Which number is the spinner most likely to land on?

**12)** Which two letters is the spinner equally likely to land on?