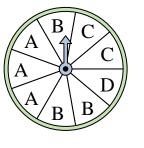

# Löse jede Aufgabe.

1) Which number is the spinner least likely to land on?

4) Which number is the spinner most likely to land on?

7) Which number is the spinner least likely to land on?

**10)** Which letter is the spinner least likely to land on?

2) Which letter is the spinner most likely to land on?

5) Which letter is the spinner most likely to land on?

8) Which number is the spinner most likely to land on?

**11)** Which number is the spinner most likely to land on?

**3)** Which letter is the spinner least likely to land on?

6) Which two numbers is the spinner equally likely to land on?

9) Which number is the spinner most likely to land on?

**12)** Which two letters is the spinner equally likely to land on?