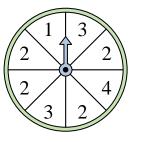

#### Löse jede Aufgabe.

1) Which number is the spinner least likely to land on?

4) Which number is the spinner most likely to land on?

7) Which number is the spinner least likely to land on?

**10)** Which letter is the spinner least likely to land on?

2) Which letter is the spinner most likely to land on?

5) Which letter is the spinner most likely to land on?

8) Which number is the spinner most likely to land on?

**11)** Which number is the spinner most likely to land on?

**3)** Which letter is the spinner least likely to land on?

6) Which two numbers is the spinner equally likely to land on?

9) Which number is the spinner most likely to land on?

**12)** Which two letters is the spinner equally likely to land on?