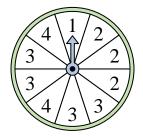

# Löse jede Aufgabe.

1) Which number is the spinner least likely to land on?

4) Which number is the spinner most likely to land on?

7) Which number is the spinner least likely to land on?

**10)** Which letter is the spinner least likely to land on?

2) Which letter is the spinner most likely to land on?

5) Which letter is the spinner most likely to land on?

8) Which number is the spinner most likely to land on?

**11)** Which number is the spinner most likely to land on?

**3)** Which letter is the spinner least likely to land on?

6) Which two numbers is the spinner equally likely to land on?

9) Which number is the spinner most likely to land on?

**12)** Which two letters is the spinner equally likely to land on?