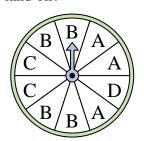

## Löse jede Aufgabe.

1) Which number is the spinner most likely to land on?

4) Which letter is the spinner most likely to land on?

7) Which letter is the spinner least likely to land on?

**10)** Which number is the spinner least likely to land on?

2) Which two letters is the spinner equally likely to land on?

5) Which number is the spinner most likely to land on?

8) Which letter is the spinner least likely to land on?

11) Which two letters is the spinner equally likely to land on?

3) Which letter is the spinner least likely to land on?

6) Which two numbers is the spinner equally likely to land on?

9) Which number is the spinner least likely to land on?

**12)** Which letter is the spinner most likely to land on?