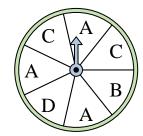

## Löse jede Aufgabe.

1) Which number is the spinner most likely to land on?

4) Which letter is the spinner most likely to land on?

7) Which letter is the spinner least likely to land on?

**10)** Which number is the spinner least likely to land on?

2) Which two letters is the spinner equally likely to land on?

5) Which number is the spinner most likely to land on?

8) Which letter is the spinner least likely to land on?

11) Which two letters is the spinner equally likely to land on?

3) Which letter is the spinner least likely to land on?

6) Which two numbers is the spinner equally likely to land on?

9) Which number is the spinner least likely to land on?

Which letter is the spinner most likely to land on?