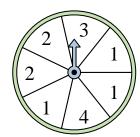

## Löse jede Aufgabe.

1) Which number is the spinner most likely to land on?

4) Which letter is the spinner most likely to land on?

7) Which letter is the spinner least likely to land on?

**10)** Which number is the spinner least likely to land on?

2) Which two letters is the spinner equally likely to land on?

5) Which number is the spinner most likely to land on?

8) Which letter is the spinner least likely to land on?

11) Which two letters is the spinner equally likely to land on?

3) Which letter is the spinner least likely to land on?

6) Which two numbers is the spinner equally likely to land on?

9) Which number is the spinner least likely to land on?

Which letter is the spinner most likely to land on?