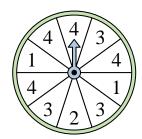

## Löse jede Aufgabe.

1) Which number is the spinner most likely to land on?

4) Which letter is the spinner most likely to land on?

7) Which letter is the spinner least likely to land on?

**10)** Which number is the spinner least likely to land on?

2) Which two letters is the spinner equally likely to land on?

5) Which number is the spinner most likely to land on?

8) Which letter is the spinner least likely to land on?

11) Which two letters is the spinner equally likely to land on?

3) Which letter is the spinner least likely to land on?

6) Which two numbers is the spinner equally likely to land on?

9) Which number is the spinner least likely to land on?

Which letter is the spinner most likely to land on?