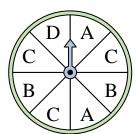

## Löse jede Aufgabe.

1) Which number is the spinner most likely to land on?

4) Which letter is the spinner most likely to land on?

7) Which letter is the spinner least likely to land on?

**10)** Which number is the spinner least likely to land on?

2) Which two letters is the spinner equally likely to land on?

5) Which number is the spinner most likely to land on?

8) Which letter is the spinner least likely to land on?

11) Which two letters is the spinner equally likely to land on?

3) Which letter is the spinner least likely to land on?

6) Which two numbers is the spinner equally likely to land on?

9) Which number is the spinner least likely to land on?

**12)** Which letter is the spinner most likely to land on?