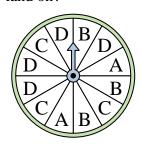

## Löse jede Aufgabe.

1) Which number is the spinner most likely to land on?

4) Which letter is the spinner most likely to land on?

7) Which letter is the spinner least likely to land on?

**10)** Which number is the spinner least likely to land on?

2) Which two letters is the spinner equally likely to land on?

5) Which number is the spinner most likely to land on?

8) Which letter is the spinner least likely to land on?

11) Which two letters is the spinner equally likely to land on?

3) Which letter is the spinner least likely to land on?

6) Which two numbers is the spinner equally likely to land on?

9) Which number is the spinner least likely to land on?

**12)** Which letter is the spinner most likely to land on?