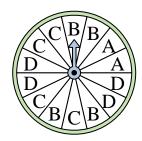

## Löse jede Aufgabe.

1) Which number is the spinner most likely to land on?

4) Which letter is the spinner most likely to land on?

7) Which letter is the spinner least likely to land on?

**10)** Which number is the spinner least likely to land on?

2) Which two letters is the spinner equally likely to land on?

5) Which number is the spinner most likely to land on?

8) Which letter is the spinner least likely to land on?

11) Which two letters is the spinner equally likely to land on?

3) Which letter is the spinner least likely to land on?

6) Which two numbers is the spinner equally likely to land on?

9) Which number is the spinner least likely to land on?

**12)** Which letter is the spinner most likely to land on?