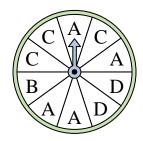

## Löse jede Aufgabe.

1) Which number is the spinner most likely to land on?

4) Which letter is the spinner most likely to land on?

7) Which letter is the spinner least likely to land on?

**10)** Which number is the spinner least likely to land on?

2) Which two letters is the spinner equally likely to land on?

5) Which number is the spinner most likely to land on?

8) Which letter is the spinner least likely to land on?

11) Which two letters is the spinner equally likely to land on?

3) Which letter is the spinner least likely to land on?

6) Which two numbers is the spinner equally likely to land on?

9) Which number is the spinner least likely to land on?

Which letter is the spinner most likely to land on?

3) Which letter is the spinner least likely to land on?

6) Which two numbers is the spinner equally likely to land on?

9) Which number is the spinner least likely to land on?

**12)** Which letter is the spinner most likely to land on?