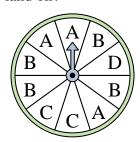

## Löse jede Aufgabe.

1) Which number is the spinner most likely to land on?

4) Which letter is the spinner most likely to land on?

7) Which letter is the spinner least likely to land on?

**10)** Which number is the spinner least likely to land on?

2) Which two letters is the spinner equally likely to land on?

5) Which number is the spinner most likely to land on?

8) Which letter is the spinner least likely to land on?

11) Which two letters is the spinner equally likely to land on?

3) Which letter is the spinner least likely to land on?

6) Which two numbers is the spinner equally likely to land on?

9) Which number is the spinner least likely to land on?

**12)** Which letter is the spinner most likely to land on?