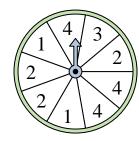

## Löse jede Aufgabe.

1) Which number is the spinner most likely to land on?

4) Which letter is the spinner most likely to land on?

7) Which letter is the spinner least likely to land on?

**10)** Which number is the spinner least likely to land on?

2) Which two letters is the spinner equally likely to land on?

5) Which number is the spinner most likely to land on?

8) Which letter is the spinner least likely to land on?

11) Which two letters is the spinner equally likely to land on?

3) Which letter is the spinner least likely to land on?

6) Which two numbers is the spinner equally likely to land on?

9) Which number is the spinner least likely to land on?

Which letter is the spinner most likely to land on?