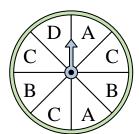

## Löse jede Aufgabe.

1) Which number is the spinner most likely to land on?

4) Which letter is the spinner most likely to land on?

7) Which letter is the spinner least likely to land on?

**10)** Which number is the spinner least likely to land on?

2) Which two letters is the spinner equally likely to land on?

5) Which number is the spinner most likely to land on?

8) Which letter is the spinner least likely to land on?

11) Which two letters is the spinner equally likely to land on?

3) Which letter is the spinner least likely to land on?

6) Which two numbers is the spinner equally likely to land on?

9) Which number is the spinner least likely to land on?

**12)** Which letter is the spinner most likely to land on?