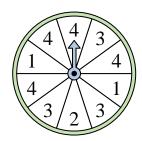

## Löse jede Aufgabe.

1) Which number is the spinner most likely to land on?

4) Which letter is the spinner most likely to land on?

7) Which letter is the spinner least likely to land on?

**10)** Which number is the spinner least likely to land on?

2) Which two letters is the spinner equally likely to land on?

5) Which number is the spinner most likely to land on?

8) Which letter is the spinner least likely to land on?

11) Which two letters is the spinner equally likely to land on?

3) Which letter is the spinner least likely to land on?

6) Which two numbers is the spinner equally likely to land on?

9) Which number is the spinner least likely to land on?

Which letter is the spinner most likely to land on?