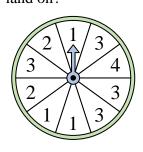

## Löse jede Aufgabe.

1) Which number is the spinner most likely to land on?

4) Which letter is the spinner most likely to land on?

7) Which letter is the spinner least likely to land on?

**10)** Which number is the spinner least likely to land on?

2) Which two letters is the spinner equally likely to land on?

5) Which number is the spinner most likely to land on?

8) Which letter is the spinner least likely to land on?

11) Which two letters is the spinner equally likely to land on?

3) Which letter is the spinner least likely to land on?

6) Which two numbers is the spinner equally likely to land on?

9) Which number is the spinner least likely to land on?

Which letter is the spinner most likely to land on?