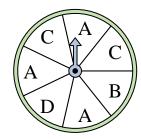

## Löse jede Aufgabe.

1) Which number is the spinner most likely to land on?

4) Which letter is the spinner most likely to land on?

7) Which letter is the spinner least likely to land on?

**10)** Which number is the spinner least likely to land on?

2) Which two letters is the spinner equally likely to land on?

5) Which number is the spinner most likely to land on?

8) Which letter is the spinner least likely to land on?

11) Which two letters is the spinner equally likely to land on?

3) Which letter is the spinner least likely to land on?

6) Which two numbers is the spinner equally likely to land on?

9) Which number is the spinner least likely to land on?

Which letter is the spinner most likely to land on?