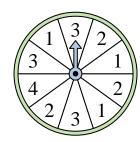

## Löse jede Aufgabe.

1) Which number is the spinner most likely to land on?

4) Which letter is the spinner most likely to land on?

7) Which letter is the spinner least likely to land on?

**10)** Which number is the spinner least likely to land on?

2) Which two letters is the spinner equally likely to land on?

5) Which number is the spinner most likely to land on?

8) Which letter is the spinner least likely to land on?

11) Which two letters is the spinner equally likely to land on?

3) Which letter is the spinner least likely to land on?

6) Which two numbers is the spinner equally likely to land on?

9) Which number is the spinner least likely to land on?

**12)** Which letter is the spinner most likely to land on?