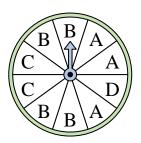

## Löse jede Aufgabe.

1) Which number is the spinner most likely to land on?

4) Which letter is the spinner most likely to land on?

7) Which letter is the spinner least likely to land on?

**10)** Which number is the spinner least likely to land on?

2) Which two letters is the spinner equally likely to land on?

5) Which number is the spinner most likely to land on?

8) Which letter is the spinner least likely to land on?

11) Which two letters is the spinner equally likely to land on?

3) Which letter is the spinner least likely to land on?

6) Which two numbers is the spinner equally likely to land on?

9) Which number is the spinner least likely to land on?

**12)** Which letter is the spinner most likely to land on?