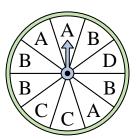

## Löse jede Aufgabe.

1) Which number is the spinner most likely to land on?

4) Which letter is the spinner most likely to land on?

7) Which letter is the spinner least likely to land on?

**10)** Which number is the spinner least likely to land on?

2) Which two letters is the spinner equally likely to land on?

5) Which number is the spinner most likely to land on?

8) Which letter is the spinner least likely to land on?

11) Which two letters is the spinner equally likely to land on?

3) Which letter is the spinner least likely to land on?

6) Which two numbers is the spinner equally likely to land on?

9) Which number is the spinner least likely to land on?

**12)** Which letter is the spinner most likely to land on?