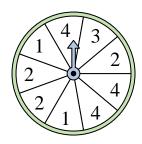

## Löse jede Aufgabe.

1) Which number is the spinner most likely to land on?

4) Which letter is the spinner most likely to land on?

7) Which letter is the spinner least likely to land on?

**10)** Which number is the spinner least likely to land on?

2) Which two letters is the spinner equally likely to land on?

5) Which number is the spinner most likely to land on?

8) Which letter is the spinner least likely to land on?

11) Which two letters is the spinner equally likely to land on?

3) Which letter is the spinner least likely to land on?

6) Which two numbers is the spinner equally likely to land on?

9) Which number is the spinner least likely to land on?

Which letter is the spinner most likely to land on?