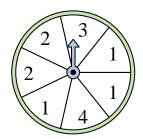

## Löse jede Aufgabe.

1) Which number is the spinner most likely to land on?

4) Which letter is the spinner most likely to land on?

7) Which letter is the spinner least likely to land on?

**10)** Which number is the spinner least likely to land on?

2) Which two letters is the spinner equally likely to land on?

5) Which number is the spinner most likely to land on?

8) Which letter is the spinner least likely to land on?

11) Which two letters is the spinner equally likely to land on?

3) Which letter is the spinner least likely to land on?

6) Which two numbers is the spinner equally likely to land on?

9) Which number is the spinner least likely to land on?

Which letter is the spinner most likely to land on?