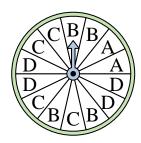

## Löse jede Aufgabe.

1) Which number is the spinner most likely to land on?

4) Which letter is the spinner most likely to land on?

7) Which letter is the spinner least likely to land on?

**10)** Which number is the spinner least likely to land on?

2) Which two letters is the spinner equally likely to land on?

5) Which number is the spinner most likely to land on?

8) Which letter is the spinner least likely to land on?

11) Which two letters is the spinner equally likely to land on?

3) Which letter is the spinner least likely to land on?

6) Which two numbers is the spinner equally likely to land on?

9) Which number is the spinner least likely to land on?

**12)** Which letter is the spinner most likely to land on?