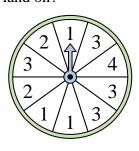

## Löse jede Aufgabe.

1) Which number is the spinner most likely to land on?

4) Which letter is the spinner most likely to land on?

7) Which letter is the spinner least likely to land on?

**10)** Which number is the spinner least likely to land on?

2) Which two letters is the spinner equally likely to land on?

5) Which number is the spinner most likely to land on?

8) Which letter is the spinner least likely to land on?

11) Which two letters is the spinner equally likely to land on?

3) Which letter is the spinner least likely to land on?

6) Which two numbers is the spinner equally likely to land on?

9) Which number is the spinner least likely to land on?

Which letter is the spinner most likely to land on?