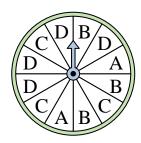

## Löse jede Aufgabe.

1) Which number is the spinner most likely to land on?

4) Which letter is the spinner most likely to land on?

7) Which letter is the spinner least likely to land on?

**10)** Which number is the spinner least likely to land on?

2) Which two letters is the spinner equally likely to land on?

5) Which number is the spinner most likely to land on?

8) Which letter is the spinner least likely to land on?

11) Which two letters is the spinner equally likely to land on?

3) Which letter is the spinner least likely to land on?

6) Which two numbers is the spinner equally likely to land on?

9) Which number is the spinner least likely to land on?

**12)** Which letter is the spinner most likely to land on?