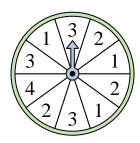

## Löse jede Aufgabe.

1) Which number is the spinner most likely to land on?

4) Which letter is the spinner most likely to land on?

7) Which letter is the spinner least likely to land on?

**10)** Which number is the spinner least likely to land on?

2) Which two letters is the spinner equally likely to land on?

5) Which number is the spinner most likely to land on?

8) Which letter is the spinner least likely to land on?

11) Which two letters is the spinner equally likely to land on?

3) Which letter is the spinner least likely to land on?

6) Which two numbers is the spinner equally likely to land on?

9) Which number is the spinner least likely to land on?

**12)** Which letter is the spinner most likely to land on?