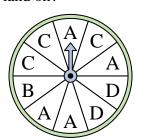

## Löse jede Aufgabe.

1) Which number is the spinner most likely to land on?

4) Which letter is the spinner most likely to land on?

7) Which letter is the spinner least likely to land on?

**10)** Which number is the spinner least likely to land on?

2) Which two letters is the spinner equally likely to land on?

5) Which number is the spinner most likely to land on?

8) Which letter is the spinner least likely to land on?

11) Which two letters is the spinner equally likely to land on?

3) Which letter is the spinner least likely to land on?

6) Which two numbers is the spinner equally likely to land on?

9) Which number is the spinner least likely to land on?

Which letter is the spinner most likely to land on?