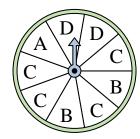

## Löse jede Aufgabe.

1) Which letter is the spinner most likely to land on?

2) Which letter is the spinner least likely to land on?

3) Which number is the spinner least likely to land on?

Which letter is the

land on?

spinner most likely to

Antworten

1. \_\_\_\_\_

2. \_\_\_\_\_

3. \_\_\_\_\_

4. \_\_\_\_\_

5. \_\_\_\_\_

6. \_\_\_\_\_

7. \_\_\_\_\_

\_\_\_\_\_

11.

12. \_\_\_\_\_

4) Which number is the spinner least likely to land on?

Which two letters is the

spinner equally likely to

land on?

5) Which number is the spinner most likely to land on?

8) Which letter is the spinner most likely to land on?

9) Which two numbers is the spinner equally likely to land on?

**10)** Which two letters is the spinner equally likely to land on?

Which letter is the spinner most likely to land on?

Which number is the spinner least likely to land on?