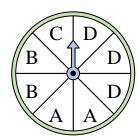

Which number is the spinner least likely to land on?

Which number is the spinner most likely to land on?

Which letter is the

land on?

spinner most likely to

Which two numbers is the spinner equally likely to land on?

Which two letters is the spinner equally likely to land on?

Which two letters is the

spinner equally likely to

11) Which letter is the spinner most likely to land on?

**12**) Which number is the spinner least likely to land on?