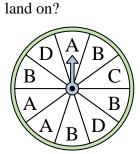

Which letter is the spinner most likely to land on?

Which number is the spinner least likely to land on?