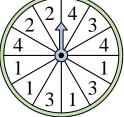

Which number is the spinner least likely to land on?

Which number is the spinner most likely to land on?

Which letter is the

land on?

spinner most likely to

Which two numbers is the spinner equally likely to land on?

Which two letters is the spinner equally likely to land on?

Which two letters is the

spinner equally likely to

11) Which letter is the spinner most likely to land on?

**12**) Which number is the spinner least likely to land on?