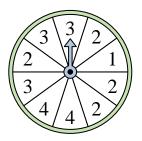

## Löse jede Aufgabe.

1) Which letter is the spinner most likely to land on?

2) Which letter is the spinner least likely to land on?

Which number is the land on?

spinner least likely to

Which letter is the spinner most likely to

Which number is the spinner least likely to land on?

Which number is the spinner most likely to land on?

Which letter is the

land on?

spinner most likely to

Which two numbers is the spinner equally likely to land on?

Which two letters is the spinner equally likely to land on?

Which two letters is the

spinner equally likely to

11) Which letter is the spinner most likely to land on?

**12**) Which number is the spinner least likely to land on?

## Antworten

land on?

**10**)