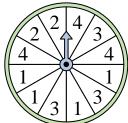

## Löse jede Aufgabe.

1) Which letter is the spinner most likely to land on?

2) Which letter is the spinner least likely to land on?

Which number is the land on?

spinner least likely to

Which letter is the spinner most likely to

Which number is the spinner least likely to land on?

Which number is the spinner most likely to land on?

Which letter is the

land on?

spinner most likely to

Which two numbers is the spinner equally likely to land on?

Which two letters is the spinner equally likely to land on?

Which two letters is the

spinner equally likely to

11) Which letter is the spinner most likely to land on?

**12**) Which number is the spinner least likely to land on?