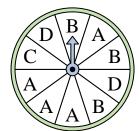

## Löse jede Aufgabe.

1) Which letter is the spinner most likely to land on?

2) Which letter is the spinner least likely to land on?

3) Which number is the spinner least likely to land on?

Which letter is the

land on?

spinner most likely to

Antworten

1. \_\_\_\_\_

2. \_\_\_\_\_

3. \_\_\_\_\_

4. \_\_\_\_\_

5. \_\_\_\_\_

6. \_\_\_\_\_

7. \_\_\_\_\_

\_\_\_\_\_

11.

12. \_\_\_\_\_

4) Which number is the spinner least likely to land on?

Which two letters is the

spinner equally likely to

land on?

5) Which number is the spinner most likely to land on?

8) Which letter is the spinner most likely to land on?

9) Which two numbers is the spinner equally likely to land on?

**10)** Which two letters is the spinner equally likely to land on?