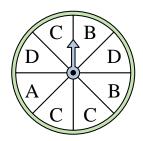

Which number is the spinner least likely to land on?

Which number is the spinner most likely to land on?

Which letter is the

land on?

spinner most likely to

Which two numbers is the spinner equally likely to land on?

Which two letters is the spinner equally likely to land on?

Which two letters is the

spinner equally likely to

11) Which letter is the spinner most likely to land on?

**12**) Which number is the spinner least likely to land on?