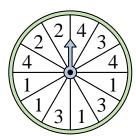

## Löse jede Aufgabe.

1) Which letter is the spinner most likely to land on?

2) Which letter is the spinner least likely to land on?

Which number is the land on?

spinner least likely to

Which letter is the spinner most likely to

Which number is the spinner least likely to land on?

Which number is the spinner most likely to land on?

Which letter is the

land on?

spinner most likely to

Which two numbers is the spinner equally likely to land on?

Which two letters is the spinner equally likely to land on?

Which two letters is the

spinner equally likely to

11) Which letter is the spinner most likely to land on?

**12**) Which number is the spinner least likely to land on?

## Antworten

land on?

**10**)