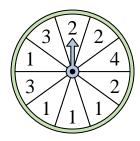

land on?

5) Which number is the spinner most likely to land on?

8) Which letter is the spinner most likely to land on?

9) Which two numbers is the spinner equally likely to land on?

**10)** Which two letters is the spinner equally likely to land on?

Which letter is the spinner most likely to land on?

Which number is the spinner least likely to land on?