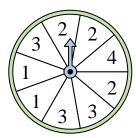

Which number is the spinner least likely to land on?

Which number is the spinner most likely to land on?

Which letter is the

land on?

spinner most likely to

Which two numbers is the spinner equally likely to land on?

Which two letters is the spinner equally likely to land on?

Which two letters is the

spinner equally likely to

11) Which letter is the spinner most likely to land on?

**12**) Which number is the spinner least likely to land on?