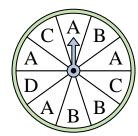

## Löse jede Aufgabe.

1) Which letter is the spinner most likely to land on?

2) Which letter is the spinner least likely to land on?

Which number is the land on?

spinner least likely to

Which letter is the spinner most likely to

Which number is the spinner least likely to land on?

Which number is the spinner most likely to land on?

Which letter is the

land on?

spinner most likely to

Which two numbers is the spinner equally likely to land on?

Which two letters is the spinner equally likely to land on?

Which two letters is the

spinner equally likely to

11) Which letter is the spinner most likely to land on?

**12**) Which number is the spinner least likely to land on?

## Antworten

land on?

**10**)