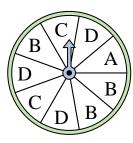

## Löse jede Aufgabe.

1) Which letter is the spinner most likely to land on?

2) Which letter is the spinner least likely to land on?

3) Which number is the spinner least likely to land on?

Which letter is the

land on?

spinner most likely to

Antworten

1. \_\_\_\_\_

2. \_\_\_\_\_

3. \_\_\_\_\_

4. \_\_\_\_\_

5. \_\_\_\_\_

6. \_\_\_\_\_

7. \_\_\_\_\_

\_\_\_\_\_

11.

12. \_\_\_\_\_

4) Which number is the spinner least likely to land on?

Which two letters is the

spinner equally likely to

land on?

5) Which number is the spinner most likely to land on?

8) Which letter is the spinner most likely to land on?

9) Which two numbers is the spinner equally likely to land on?

**10)** Which two letters is the spinner equally likely to land on?