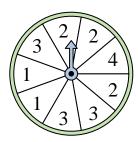

## Löse jede Aufgabe.

1) Which letter is the spinner most likely to land on?

2) Which letter is the spinner least likely to land on?

Which number is the land on?

spinner least likely to

Which letter is the spinner most likely to

Which number is the spinner least likely to land on?

Which number is the spinner most likely to land on?

Which letter is the

land on?

spinner most likely to

Which two numbers is the spinner equally likely to land on?