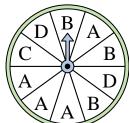

land on?

5) Which number is the spinner most likely to land on?

8) Which letter is the spinner most likely to land on?

9) Which two numbers is the spinner equally likely to land on?

**10)** Which two letters is the spinner equally likely to land on?

Which letter is the spinner most likely to land on?

Which number is the spinner least likely to land on?