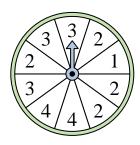

## Löse jede Aufgabe.

1) Which letter is the spinner most likely to land on?

2) Which letter is the spinner least likely to land on?

Which number is the land on?

spinner least likely to

Which letter is the spinner most likely to

Which number is the spinner least likely to land on?

Which number is the spinner most likely to land on?

Which letter is the

land on?

spinner most likely to

Which two numbers is the spinner equally likely to land on?