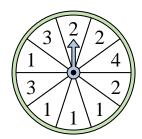

land on?

5) Which number is the spinner most likely to land on?

8) Which letter is the spinner most likely to land on?

9) Which two numbers is the spinner equally likely to land on?

**10)** Which two letters is the spinner equally likely to land on?

Which letter is the spinner most likely to land on?

Which number is the spinner least likely to land on?