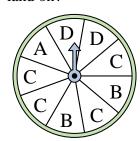

land on?

5) Which number is the spinner most likely to land on?

8) Which letter is the spinner most likely to land on?

9) Which two numbers is the spinner equally likely to land on?

**10)** Which two letters is the spinner equally likely to land on?

Which letter is the spinner most likely to land on?

Which number is the spinner least likely to land on?