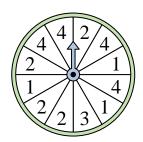

## Löse jede Aufgabe.

1) Which letter is the spinner most likely to land on?

2) Which letter is the spinner least likely to land on?

3) Which number is the spinner least likely to land on?

Which letter is the

land on?

spinner most likely to

Antworten

1. \_\_\_\_\_

2. \_\_\_\_\_

3. \_\_\_\_\_

4. \_\_\_\_\_

5. \_\_\_\_\_

6. \_\_\_\_\_

7. \_\_\_\_\_

\_\_\_\_\_

11.

12. \_\_\_\_\_

4) Which number is the spinner least likely to land on?

Which two letters is the

spinner equally likely to

land on?

5) Which number is the spinner most likely to land on?

8) Which letter is the spinner most likely to land on?

9) Which two numbers is the spinner equally likely to land on?

**10)** Which two letters is the spinner equally likely to land on?