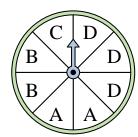

## Löse jede Aufgabe.

1) Which letter is the spinner most likely to land on?

2) Which letter is the spinner least likely to land on?

3) Which number is the spinner least likely to land on?

Which letter is the

land on?

spinner most likely to

Antworten

1. \_\_\_\_\_

2. \_\_\_\_\_

3. \_\_\_\_\_

4. \_\_\_\_\_

5. \_\_\_\_\_

6. \_\_\_\_\_

7. \_\_\_\_\_

\_\_\_\_\_

11.

12. \_\_\_\_\_

4) Which number is the spinner least likely to land on?

Which two letters is the

spinner equally likely to

land on?

5) Which number is the spinner most likely to land on?

8) Which letter is the spinner most likely to land on?

9) Which two numbers is the spinner equally likely to land on?

**10)** Which two letters is the spinner equally likely to land on?