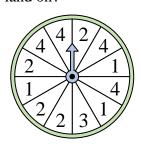

## Löse jede Aufgabe.

1) Which letter is the spinner most likely to land on?

2) Which letter is the spinner least likely to land on?

3) Which number is the spinner least likely to land on?

Which letter is the

land on?

spinner most likely to

Antworten

1. \_\_\_\_\_

2. \_\_\_\_\_

3. \_\_\_\_\_

4. \_\_\_\_\_

5. \_\_\_\_\_

6. \_\_\_\_\_

7. \_\_\_\_\_

\_\_\_\_\_

11.

12. \_\_\_\_\_

4) Which number is the spinner least likely to land on?

Which two letters is the

spinner equally likely to

land on?

5) Which number is the spinner most likely to land on?

8) Which letter is the spinner most likely to land on?

9) Which two numbers is the spinner equally likely to land on?

**10)** Which two letters is the spinner equally likely to land on?