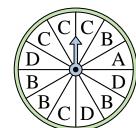

## Löse jede Aufgabe.

1) Which number is the spinner most likely to land on?

Which two letters is the

spinner equally likely to

land on?

2) Which number is the spinner least likely to land on?

3) Which two letters is the spinner equally likely to land on?

Name:

6) Which letter is the spinner least likely to land on?

5) Which letter is the spinner least likely to land on?

Which number is the

spinner most likely to

land on?

9) Which letter is the spinner least likely to land on?

7) Which number is the spinner most likely to land on?

Which two letters is the

spinner equally likely to

11) Which number is the spinner least likely to land on?

Which number is the spinner most likely to land on?