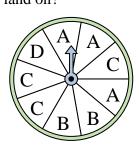

## Löse jede Aufgabe.

1) Which number is the spinner most likely to land on?

Which two letters is the

Which number is the

spinner most likely to

land on?

land on?

2) Which number is the spinner least likely to land on?

Which two letters is the spinner equally likely to land on?

Which letter is the

spinner least likely to

Which letter is the spinner least likely to

Which letter is the

land on?

spinner least likely to

spinner equally likely to land on?

land on?

Which number is the spinner most likely to

**10**) Which two letters is the spinner equally likely to land on?

11) Which number is the spinner least likely to land on?

**12**) Which number is the spinner most likely to land on?

## Löse jede Aufgabe.

1) Which number is the spinner most likely to land on?

Which two letters is the

spinner equally likely to

land on?

2) Which number is the spinner least likely to land on?

3) Which two letters is the spinner equally likely to land on?

Name:

6) Which letter is the spinner least likely to land on?

5) Which letter is the spinner least likely to land on?

Which number is the

spinner most likely to

land on?

9) Which letter is the spinner least likely to land on?

7) Which number is the spinner most likely to land on?

Which two letters is the

spinner equally likely to

11) Which number is the spinner least likely to land on?

Which number is the spinner most likely to land on?