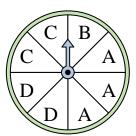

Which two letters is the spinner equally likely to land on?

Which letter is the

spinner least likely to

Which letter is the spinner least likely to

Which letter is the

land on?

spinner least likely to

spinner equally likely to land on?

Name:

6) Which letter is the spinner least likely to land on?

5) Which letter is the spinner least likely to land on?

Which number is the

spinner most likely to

land on?

9) Which letter is the spinner least likely to land on?

7) Which number is the spinner most likely to land on?

Which two letters is the

spinner equally likely to

11) Which number is the spinner least likely to land on?

Which number is the spinner most likely to land on?