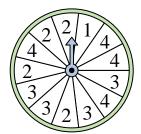

Which two letters is the spinner equally likely to land on?

Which letter is the

spinner least likely to

Which letter is the spinner least likely to

Which letter is the

land on?

spinner least likely to

spinner equally likely to land on?

land on?

Which number is the spinner most likely to

**10**) Which two letters is the spinner equally likely to land on?

11) Which number is the spinner least likely to land on?

**12**) Which number is the spinner most likely to land on?

Name:

6) Which letter is the spinner least likely to land on?

5) Which letter is the spinner least likely to land on?

Which number is the

spinner most likely to

land on?

9) Which letter is the spinner least likely to land on?

7) Which number is the spinner most likely to land on?

Which two letters is the

spinner equally likely to

11) Which number is the spinner least likely to land on?

Which number is the spinner most likely to land on?