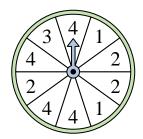

## Löse jede Aufgabe.

1) Which number is the spinner most likely to land on?

Which two letters is the

Which number is the

spinner most likely to

land on?

land on?

2) Which number is the spinner least likely to land on?

Which two letters is the spinner equally likely to land on?

Which letter is the

spinner least likely to

Which letter is the spinner least likely to

Which letter is the

land on?

spinner least likely to

spinner equally likely to land on?

land on?

Which number is the spinner most likely to

**10**) Which two letters is the spinner equally likely to land on?

11) Which number is the spinner least likely to land on?

**12**) Which number is the spinner most likely to land on?

## Löse jede Aufgabe.

1) Which number is the spinner most likely to land on?

Which two letters is the

spinner equally likely to

land on?

2) Which number is the spinner least likely to land on?

3) Which two letters is the spinner equally likely to land on?

Name:

6) Which letter is the spinner least likely to land on?

5) Which letter is the spinner least likely to land on?

Which number is the

spinner most likely to

land on?

9) Which letter is the spinner least likely to land on?

7) Which number is the spinner most likely to land on?

Which two letters is the

spinner equally likely to

11) Which number is the spinner least likely to land on?

Which number is the spinner most likely to land on?