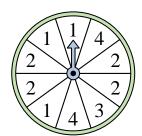

## Löse jede Aufgabe.

1) Which number is the spinner most likely to land on?

Which two letters is the

Which number is the

spinner most likely to

land on?

land on?

2) Which number is the spinner least likely to land on?

land on?

Which number is the spinner most likely to

**10**) Which two letters is the spinner equally likely to land on?

11) Which number is the spinner least likely to land on?

**12**) Which number is the spinner most likely to land on?

## Löse jede Aufgabe.

1) Which number is the spinner most likely to land on?

Which two letters is the

spinner equally likely to

land on?

2) Which number is the spinner least likely to land on?

3) Which two letters is the spinner equally likely to land on?