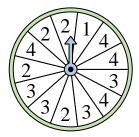

land on?

Which number is the spinner most likely to

**10**) Which two letters is the spinner equally likely to land on?

11) Which number is the spinner least likely to land on?

**12**) Which number is the spinner most likely to land on?

## Löse jede Aufgabe.

1) Which number is the spinner most likely to land on?

Which two letters is the

spinner equally likely to

land on?

2) Which number is the spinner least likely to land on?

3) Which two letters is the spinner equally likely to land on?

7) Which number is the spinner most likely to land on?

Which two letters is the

spinner equally likely to

11) Which number is the spinner least likely to land on?

Which number is the spinner most likely to land on?