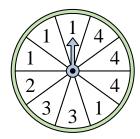

## Löse jede Aufgabe.

1) Which number is the spinner most likely to land on?

Which two letters is the

Which number is the

spinner most likely to

land on?

land on?

2) Which number is the spinner least likely to land on?

Which two letters is the spinner equally likely to land on?

Which letter is the

spinner least likely to

Which letter is the spinner least likely to

Which letter is the

land on?

spinner least likely to

spinner equally likely to land on?

land on?

Which number is the spinner most likely to

**10**) Which two letters is the spinner equally likely to land on?

11) Which number is the spinner least likely to land on?

**12**) Which number is the spinner most likely to land on?

## Löse jede Aufgabe.

1) Which number is the spinner most likely to land on?

Which two letters is the

spinner equally likely to

land on?

2) Which number is the spinner least likely to land on?

3) Which two letters is the spinner equally likely to land on?

Name:

6) Which letter is the spinner least likely to land on?

5) Which letter is the spinner least likely to land on?

Which number is the

spinner most likely to

land on?

9) Which letter is the spinner least likely to land on?

7) Which number is the spinner most likely to land on?

Which two letters is the

spinner equally likely to

11) Which number is the spinner least likely to land on?

Which number is the spinner most likely to land on?