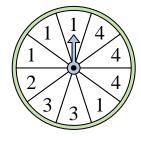

## Löse jede Aufgabe.

1) Which number is the spinner most likely to land on?

Which two letters is the

Which number is the

spinner most likely to

land on?

land on?

2) Which number is the spinner least likely to land on?

Which two letters is the spinner equally likely to land on?

Which letter is the

spinner least likely to

Which letter is the spinner least likely to

Which letter is the

land on?

spinner least likely to

spinner equally likely to land on?

land on?

Which number is the spinner most likely to

**10**) Which two letters is the spinner equally likely to land on?

11) Which number is the spinner least likely to land on?

**12**) Which number is the spinner most likely to land on?

## Löse jede Aufgabe.

1) Which number is the spinner most likely to land on?

Which two letters is the

spinner equally likely to

land on?

2) Which number is the spinner least likely to land on?

3) Which two letters is the spinner equally likely to land on?

Name:

6) Which letter is the spinner least likely to land on?

5) Which letter is the spinner least likely to land on?

Which number is the

spinner most likely to

land on?

9) Which letter is the spinner least likely to land on?

7) Which number is the spinner most likely to land on?

Which two letters is the

spinner equally likely to

11) Which number is the spinner least likely to land on?

Which number is the spinner most likely to land on?