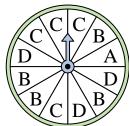

## Löse jede Aufgabe.

1) Which number is the spinner most likely to land on?

Which two letters is the

Which number is the

spinner most likely to

land on?

land on?

2) Which number is the spinner least likely to land on?

Which two letters is the spinner equally likely to land on?

Which letter is the

spinner least likely to

Which letter is the spinner least likely to

Which letter is the

land on?

spinner least likely to

spinner equally likely to land on?

land on?

Which number is the spinner most likely to

**10**) Which two letters is the spinner equally likely to land on?

11) Which number is the spinner least likely to land on?

**12**) Which number is the spinner most likely to land on?