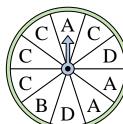

## Löse jede Aufgabe.

1) Which number is the spinner most likely to land on?

Which two letters is the

spinner equally likely to

land on?

2) Which number is the spinner least likely to land on?

3) Which two letters is the spinner equally likely to land on?

Name:

6) Which letter is the spinner least likely to land on?

5) Which letter is the spinner least likely to land on?

Which number is the

spinner most likely to

land on?

9) Which letter is the spinner least likely to land on?

7) Which number is the spinner most likely to land on?

Which two letters is the

spinner equally likely to

11) Which number is the spinner least likely to land on?

Which number is the spinner most likely to land on?