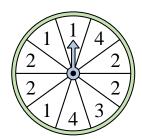

## Löse jede Aufgabe.

1) Which number is the spinner most likely to land on?

Which two letters is the

Which number is the

spinner most likely to

land on?

land on?

2) Which number is the spinner least likely to land on?

land on?

Which number is the spinner most likely to

**10**) Which two letters is the spinner equally likely to land on?

11) Which number is the spinner least likely to land on?

**12**) Which number is the spinner most likely to land on?

## Löse jede Aufgabe.

1) Which number is the spinner most likely to land on?

Which two letters is the

spinner equally likely to

land on?

2) Which number is the spinner least likely to land on?

3) Which two letters is the spinner equally likely to land on?

Name:

6) Which letter is the spinner least likely to land on?

5) Which letter is the spinner least likely to land on?

Which number is the

spinner most likely to

land on?

9) Which letter is the spinner least likely to land on?

7) Which number is the spinner most likely to land on?

Which two letters is the

spinner equally likely to

11) Which number is the spinner least likely to land on?

Which number is the spinner most likely to land on?