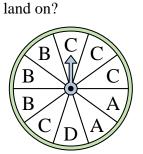

## Löse jede Aufgabe.

1) Which number is the spinner most likely to land on?

Which two letters is the

Which number is the

spinner most likely to

land on?

land on?

2) Which number is the spinner least likely to land on?

Which two letters is the spinner equally likely to land on?

Which letter is the

spinner least likely to

Which letter is the spinner least likely to

Which letter is the

land on?

spinner least likely to

spinner equally likely to land on?

land on?

Which number is the spinner most likely to

**10**) Which two letters is the spinner equally likely to land on?

11) Which number is the spinner least likely to land on?

**12**) Which number is the spinner most likely to land on?