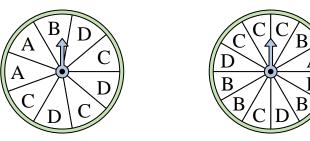

## Löse jede Aufgabe.

1) Which number is the spinner most likely to land on?

Which two letters is the

Which number is the

spinner most likely to

land on?

land on?

2) Which number is the spinner least likely to land on?

Which two letters is the spinner equally likely to land on?

Which letter is the

spinner least likely to

Which letter is the spinner least likely to

Which letter is the

land on?

spinner least likely to

spinner equally likely to land on?

land on?

Which number is the spinner most likely to

**10**) Which two letters is the spinner equally likely to land on?

11) Which number is the spinner least likely to land on?

**12**) Which number is the spinner most likely to land on?

## Löse jede Aufgabe.

1) Which number is the spinner most likely to land on?

Which two letters is the

spinner equally likely to

land on?

2) Which number is the spinner least likely to land on?

3) Which two letters is the spinner equally likely to land on?

Name:

6) Which letter is the spinner least likely to land on?

5) Which letter is the spinner least likely to land on?

Which number is the

spinner most likely to

land on?

9) Which letter is the spinner least likely to land on?

7) Which number is the spinner most likely to land on?

Which two letters is the

spinner equally likely to

11) Which number is the spinner least likely to land on?

Which number is the spinner most likely to land on?