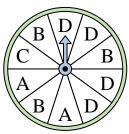

## Löse jede Aufgabe.

1) Which number is the spinner least likely to land on?

4) Which two numbers is the spinner equally likely to land on?

7) Which two letters is the spinner equally likely to land on?

**10)** Which letter is the spinner least likely to land on?

2) Which number is the spinner most likely to land on?

5) Which letter is the spinner most likely to land on?

8) Which number is the spinner most likely to land on?

**11)** Which number is the spinner most likely to land on?

**3)** Which number is the spinner least likely to land on?

6) Which letter is the spinner least likely to land on?

**9)** Which two numbers is the spinner equally likely to land on?

**12)** Which letter is the spinner least likely to land on?

1-10

11-12 8

1

92 83

0

75 67 58 50 42 33

25

## Lösungsschlüssel

Löse jede Aufgabe. Antworten 1) 2) 3) Which number is the Which number is the Which number is the 2 spinner least likely to spinner most likely to spinner least likely to 1. land on? land on? land on? 2 2. 3 3. 3 1&3 C 5. **4**) 5) Which two numbers is Which letter is the **6**) Which letter is the B the spinner equally likely spinner most likely to spinner least likely to 6. to land on? land on? land on? **C & D** В 3 8. D 3 1&4 9. C 10. 9) 7) Which two letters is the 8) Which number is the Which two numbers is 2 11. the spinner equally likely spinner equally likely to spinner most likely to land on? to land on? land on? 12. \_\_\_\_ **D** А D В B **10**) 11) 12) Which letter is the Which number is the Which letter is the spinner least likely to spinner most likely to spinner least likely to land on? land on? land on? B В В 3