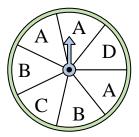

## Löse jede Aufgabe.

1) Which number is the spinner least likely to land on?

4) Which two numbers is the spinner equally likely to land on?

7) Which two letters is the spinner equally likely to land on?

**10)** Which letter is the spinner least likely to land on?

2) Which number is the spinner most likely to land on?

5) Which letter is the spinner most likely to land on?

8) Which number is the spinner most likely to land on?

**11)** Which number is the spinner most likely to land on?

**3)** Which number is the spinner least likely to land on?

6) Which letter is the spinner least likely to land on?

**9)** Which two numbers is the spinner equally likely to land on?

**12)** Which letter is the spinner least likely to land on?

1-10

11-12 8

1

92 83

0

75 67 58 50 42 33

25