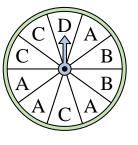

## Löse jede Aufgabe.

1) Which number is the spinner least likely to land on?

4) Which two numbers is the spinner equally likely to land on?

7) Which two letters is the spinner equally likely to land on?

**10)** Which letter is the spinner least likely to land on?

2) Which number is the spinner most likely to land on?

5) Which letter is the spinner most likely to land on?

8) Which number is the spinner most likely to land on?

**11)** Which number is the spinner most likely to land on?

**3)** Which number is the spinner least likely to land on?

6) Which letter is the spinner least likely to land on?

**9)** Which two numbers is the spinner equally likely to land on?

**12)** Which letter is the spinner least likely to land on?

1-10

11-12 8

1

92 83

0

75 67 58 50 42 33

25

## Bestimmung der Spinner-Wahrscheinlichkeit

## Lösungsschlüssel

Löse jede Aufgabe. Antworten 1) 2) 3) Which number is the Which number is the Which number is the 2 spinner least likely to spinner most likely to spinner least likely to 1. land on? land on? land on? 2 2. 3 3. 3 1&3 C 5. **4**) 5) Which two numbers is Which letter is the **6**) Which letter is the B the spinner equally likely spinner most likely to spinner least likely to 6. to land on? land on? land on? **C & D** В 3 8. D 3 1&4 9. C 10. 9) 7) Which two letters is the 8) Which number is the Which two numbers is 2 11. the spinner equally likely spinner equally likely to spinner most likely to land on? to land on? land on? 12. \_\_\_\_ **D** А D В B **10**) 11) 12) Which letter is the Which number is the Which letter is the spinner least likely to spinner most likely to spinner least likely to land on? land on? land on? B В В 3