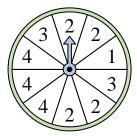

## Löse jede Aufgabe.

1) Which number is the spinner least likely to land on?

4) Which two numbers is the spinner equally likely to land on?

7) Which two letters is the spinner equally likely to land on?

**10)** Which letter is the spinner least likely to land on?

2) Which number is the spinner most likely to land on?

5) Which letter is the spinner most likely to land on?

8) Which number is the spinner most likely to land on?

**11)** Which number is the spinner most likely to land on?

**3)** Which number is the spinner least likely to land on?

6) Which letter is the spinner least likely to land on?

**9)** Which two numbers is the spinner equally likely to land on?

**12)** Which letter is the spinner least likely to land on?

1-10

11-12 8

1

92 83

0

75 67 58 50 42 33

25

## Lösungsschlüssel

Löse jede Aufgabe. Antworten 1) 2) 3) Which number is the Which number is the Which number is the 2 spinner least likely to spinner most likely to spinner least likely to 1. land on? land on? land on? 2 2. 3 3. 3 1&3 C 5. **4**) 5) Which two numbers is Which letter is the **6**) Which letter is the B the spinner equally likely spinner most likely to spinner least likely to 6. to land on? land on? land on? **C & D** В 3 8. D 3 1&4 9. C 10. 9) 7) Which two letters is the 8) Which number is the Which two numbers is 2 11. the spinner equally likely spinner equally likely to spinner most likely to land on? to land on? land on? 12. \_\_\_\_ **D** А D В B **10**) 11) 12) Which letter is the Which number is the Which letter is the spinner least likely to spinner most likely to spinner least likely to land on? land on? land on? B В В 3