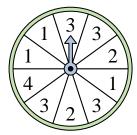

## Löse jede Aufgabe.

1) Which number is the spinner least likely to land on?

4) Which two numbers is the spinner equally likely to land on?

7) Which two letters is the spinner equally likely to land on?

**10)** Which letter is the spinner least likely to land on?

2) Which number is the spinner most likely to land on?

5) Which letter is the spinner most likely to land on?

8) Which number is the spinner most likely to land on?

**11)** Which number is the spinner most likely to land on?

**3)** Which number is the spinner least likely to land on?

6) Which letter is the spinner least likely to land on?

**9)** Which two numbers is the spinner equally likely to land on?

**12)** Which letter is the spinner least likely to land on?

1-10

11-12 8

1

92 83

0

75 67 58 50 42 33

25

## Lösungsschlüssel

Löse jede Aufgabe. Antworten 1) 2) 3) Which number is the Which number is the Which number is the 2 spinner least likely to spinner most likely to spinner least likely to 1. land on? land on? land on? 2 2. 3 3. 3 1&3 C 5. **4**) 5) Which two numbers is Which letter is the **6**) Which letter is the B the spinner equally likely spinner most likely to spinner least likely to 6. to land on? land on? land on? **C & D** В 3 8. D 3 1&4 9. C 10. 9) 7) Which two letters is the 8) Which number is the Which two numbers is 2 11. the spinner equally likely spinner equally likely to spinner most likely to land on? to land on? land on? 12. \_\_\_\_ **D** А D В B **10**) 11) 12) Which letter is the Which number is the Which letter is the spinner least likely to spinner most likely to spinner least likely to land on? land on? land on? B В В 3