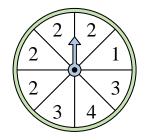

## Löse jede Aufgabe.

1) Which number is the spinner least likely to land on?

4) Which two numbers is the spinner equally likely to land on?

7) Which two letters is the spinner equally likely to land on?

**11)** Which number is the spinner most likely to land on?

**3)** Which number is the spinner least likely to land on?

6) Which letter is the spinner least likely to land on?

**9)** Which two numbers is the spinner equally likely to land on?

## Lösungsschlüssel

Löse jede Aufgabe. Antworten 1) 2) 3) Which number is the Which number is the Which number is the 2 spinner least likely to spinner most likely to spinner least likely to 1. land on? land on? land on? 2 2. 3 3. 3 1&3 C 5. **4**) 5) Which two numbers is Which letter is the **6**) Which letter is the B the spinner equally likely spinner most likely to spinner least likely to 6. to land on? land on? land on? **C & D** В 3 8. D 3 1&4 9. C 10. 9) 7) Which two letters is the 8) Which number is the Which two numbers is 2 11. the spinner equally likely spinner equally likely to spinner most likely to land on? to land on? land on? 12. \_\_\_\_ **D** А D В B **10**) 11) 12) Which letter is the Which number is the Which letter is the spinner least likely to spinner most likely to spinner least likely to land on? land on? land on? B В В 3