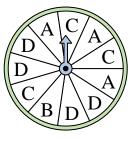

## Löse jede Aufgabe.

1) Which number is the spinner least likely to land on?

4) Which two numbers is the spinner equally likely to land on?

7) Which two letters is the spinner equally likely to land on?

**10)** Which letter is the spinner least likely to land on?

2) Which number is the spinner most likely to land on?

5) Which letter is the spinner most likely to land on?

8) Which number is the spinner most likely to land on?

**11)** Which number is the spinner most likely to land on?

**3)** Which number is the spinner least likely to land on?

6) Which letter is the spinner least likely to land on?

**9)** Which two numbers is the spinner equally likely to land on?

## Lösungsschlüssel

Löse jede Aufgabe. Antworten 1) 2) 3) Which number is the Which number is the Which number is the 2 spinner least likely to spinner most likely to spinner least likely to 1. land on? land on? land on? 2 2. 3 3. 3 1&3 C 5. **4**) 5) Which two numbers is Which letter is the **6**) Which letter is the B the spinner equally likely spinner most likely to spinner least likely to 6. to land on? land on? land on? **C & D** В 3 8. D 3 1&4 9. C 10. 9) 7) Which two letters is the 8) Which number is the Which two numbers is 2 11. the spinner equally likely spinner equally likely to spinner most likely to land on? to land on? land on? 12. \_\_\_\_ **D** А D В B **10**) 11) 12) Which letter is the Which number is the Which letter is the spinner least likely to spinner most likely to spinner least likely to land on? land on? land on? B В В 3