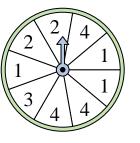

**10)** Which letter is the spinner least likely to land on?

2) Which number is the spinner most likely to land on?

5) Which letter is the spinner most likely to land on?

8) Which number is the spinner most likely to land on?

**11)** Which number is the spinner most likely to land on?

**3)** Which number is the spinner least likely to land on?

6) Which letter is the spinner least likely to land on?

**9)** Which two numbers is the spinner equally likely to land on?

## Lösungsschlüssel

Löse jede Aufgabe. Antworten 1) 2) 3) Which number is the Which number is the Which number is the 2 spinner least likely to spinner most likely to spinner least likely to 1. land on? land on? land on? 2 2. 3 3. 3 1&3 C 5. **4**) 5) Which two numbers is Which letter is the **6**) Which letter is the B the spinner equally likely spinner most likely to spinner least likely to 6. to land on? land on? land on? **C & D** В 3 8. D 3 1&4 9. C 10. 9) 7) Which two letters is the 8) Which number is the Which two numbers is 2 11. the spinner equally likely spinner equally likely to spinner most likely to land on? to land on? land on? 12. \_\_\_\_ **D** А D В B **10**) 11) 12) Which letter is the Which number is the Which letter is the spinner least likely to spinner most likely to spinner least likely to land on? land on? land on? B В В 3