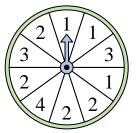

## Löse jede Aufgabe.

1) Which number is the spinner least likely to land on?

4) Which two numbers is the spinner equally likely to land on?

7) Which two letters is the spinner equally likely to land on?

**10)** Which letter is the spinner least likely to land on?

2) Which number is the spinner most likely to land on?

5) Which letter is the spinner most likely to land on?

8) Which number is the spinner most likely to land on?

**11)** Which number is the spinner most likely to land on?

**3)** Which number is the spinner least likely to land on?

6) Which letter is the spinner least likely to land on?

**9)** Which two numbers is the spinner equally likely to land on?

## Lösungsschlüssel

Löse jede Aufgabe. Antworten 1) 2) 3) Which number is the Which number is the Which number is the 2 spinner least likely to spinner most likely to spinner least likely to 1. land on? land on? land on? 2 2. 3 3. 3 1&3 C 5. **4**) 5) Which two numbers is Which letter is the **6**) Which letter is the B the spinner equally likely spinner most likely to spinner least likely to 6. to land on? land on? land on? **C & D** В 3 8. D 3 1&4 9. C 10. 9) 7) Which two letters is the 8) Which number is the Which two numbers is 2 11. the spinner equally likely spinner equally likely to spinner most likely to land on? to land on? land on? 12. \_\_\_\_ **D** А D В B **10**) 11) 12) Which letter is the Which number is the Which letter is the spinner least likely to spinner most likely to spinner least likely to land on? land on? land on? B В В 3