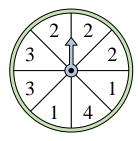

## Löse jede Aufgabe.

1) Which number is the spinner least likely to land on?

4) Which two numbers is the spinner equally likely to land on?

7) Which two letters is the spinner equally likely to land on?

**10)** Which letter is the spinner least likely to land on?

2) Which number is the spinner most likely to land on?

5) Which letter is the spinner most likely to land on?

8) Which number is the spinner most likely to land on?

**11)** Which number is the spinner most likely to land on?

**3)** Which number is the spinner least likely to land on?

6) Which letter is the spinner least likely to land on?

**9)** Which two numbers is the spinner equally likely to land on?