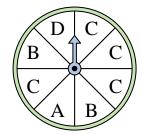

## Löse jede Aufgabe.

1) Which number is the spinner least likely to land on?

4) Which two numbers is the spinner equally likely to land on?

7) Which two letters is the spinner equally likely to land on?

**10)** Which letter is the spinner least likely to land on?

2) Which number is the spinner most likely to land on?

5) Which letter is the spinner most likely to land on?

8) Which number is the spinner most likely to land on?

**11)** Which number is the spinner most likely to land on?

**3)** Which number is the spinner least likely to land on?

6) Which letter is the spinner least likely to land on?

**9)** Which two numbers is the spinner equally likely to land on?

**12)** Which letter is the spinner least likely to land on?

1-10

11-12 8

1

92 83

0

75 67 58 50 42 33

25

## Lösungsschlüssel

Löse jede Aufgabe. Antworten 1) 2) 3) Which number is the Which number is the Which number is the 2 spinner least likely to spinner most likely to spinner least likely to 1. land on? land on? land on? 2 2. 3 3. 3 1&3 C 5. **4**) 5) Which two numbers is Which letter is the **6**) Which letter is the B the spinner equally likely spinner most likely to spinner least likely to 6. to land on? land on? land on? **C & D** В 3 8. D 3 1&4 9. C 10. 9) 7) Which two letters is the 8) Which number is the Which two numbers is 2 11. the spinner equally likely spinner equally likely to spinner most likely to land on? to land on? land on? 12. \_\_\_\_ **D** А D В B **10**) 11) 12) Which letter is the Which number is the Which letter is the spinner least likely to spinner most likely to spinner least likely to land on? land on? land on? B В В 3