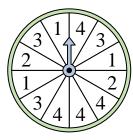

## Löse jede Aufgabe.

1) Which number is the spinner least likely to land on?

4) Which two numbers is the spinner equally likely to land on?

7) Which two letters is the spinner equally likely to land on?

**10)** Which letter is the spinner least likely to land on?

2) Which number is the spinner most likely to land on?

5) Which letter is the spinner most likely to land on?

8) Which number is the spinner most likely to land on?

**11)** Which number is the spinner most likely to land on?

**3)** Which number is the spinner least likely to land on?

6) Which letter is the spinner least likely to land on?

**9)** Which two numbers is the spinner equally likely to land on?